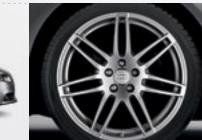

- 6. 18" five-parallel-spoke S design wheels with 245/40 summer performance tires" | The bold yet classic style of the 18" five-parallel-spoke S design wheel is standard on the S4. The wheels come equipped with summer performance tires, which help to improve handling and driving dynamics. [S4 Premium Plus]
- 7. 19" five-tri-spoke wheels with 255/35 summer performance tires" The 19" five-tri-spoke wheel option is aggressive in its stance and bold in design. The wheels come equipped with summer performance tires, which help with handling. [S4 Prestige, optional on S4 Premium Plus]