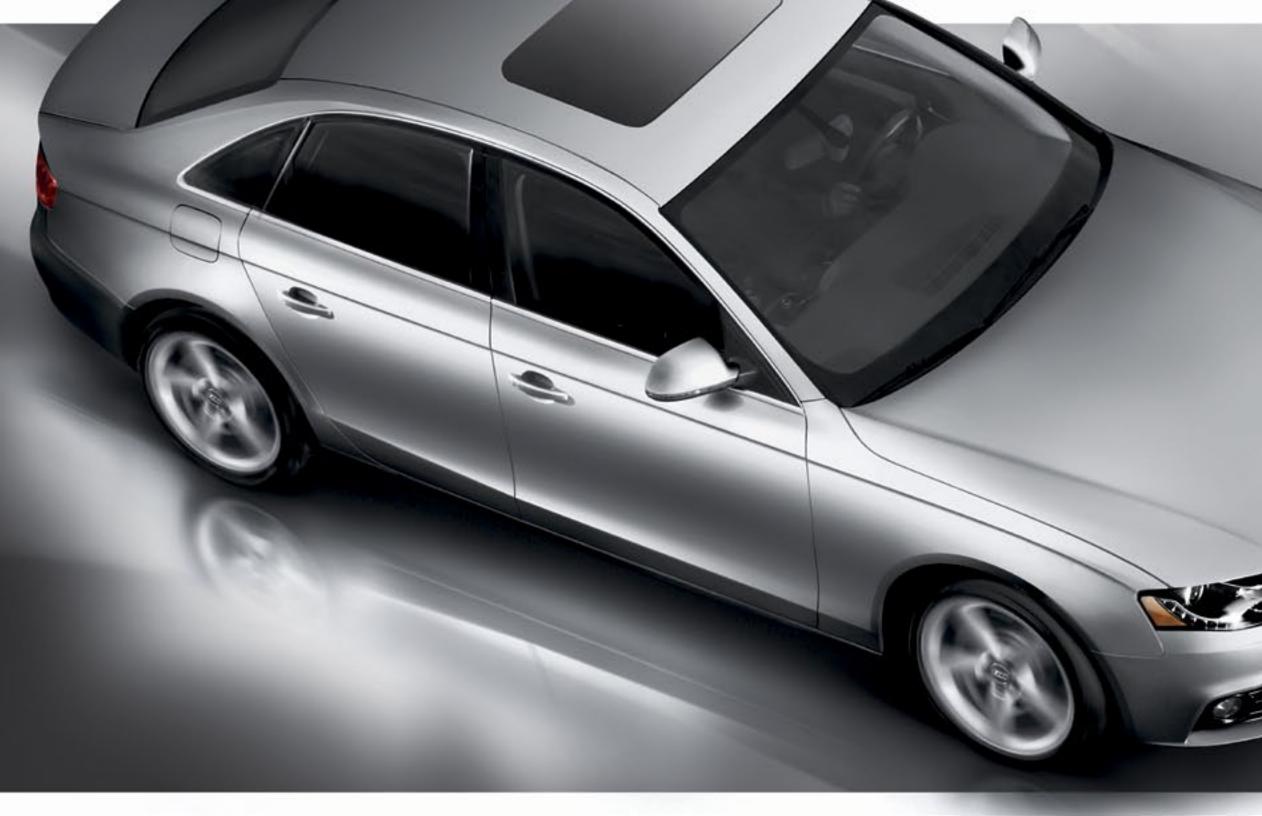

+ FEATURE NOT SHOWN

<sup>1.</sup> **Sunroof** | The sunroof provides the Audi A4 Sedan with natural light and a continuous flow of fresh air within the cabin. The A4 Avant is equipped with the Open Sky system. This large, two-piece panorama sunroof offers a refreshingly airy driving experience.