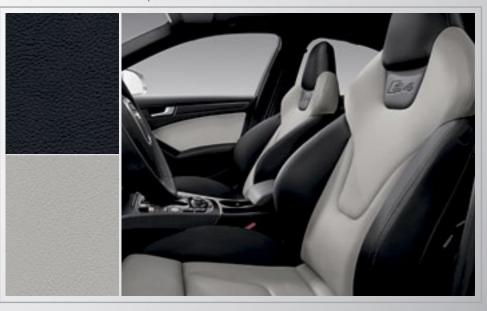

**S4** Wheel Options

DECORATIVE INLAY OPTIONS

BLACK LEATHER ALUMINUM HOLOGRAM INLAY

BLACK LEATHER/PERFORATED ALCANTARA® | BRUSHED ALUMINUM INLAY [S line only]

CARDAMOM BEIGE LEATHER ALMOND BEIGE ASH WOOD INLAY

DECORATIVE INLAY OPTIONS

BLACK SILK NAPPA LEATHER' BRUSHED ALUMINUM INLAY

BLACK LEATHER/ALCANTARA® BRUSHED ALUMINUM INLAY

S4 Interior Seating | Decorative Inlay

BLACK/BROWN SILK NAPPA LEATHER' STAINLESS STEEL INLAY'