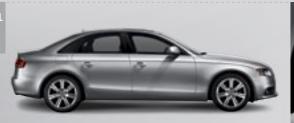

# In this instance, first impressions are accurate.

If the bold, assertive stance of the Audi A4 looks familiar, it should. Like every model in the family, the A4 shares the distinctive Audi DNA not just in performance, but also design. From the sweeping hood and the provocative available long-life LED daytime running lights bracketing the singleframe<sup>®</sup> grille, to the luminous available LED taillights integrated into the deck-lid on the sedan, the Audi A4 embodies a commitment to progressive design, luxury and performance.

# The design is pure progress.

Beautifully proportioned, the A4 is designed to emanate not just distinction, but also poise. Starting with the elegant roofline and sculpted contours, the A4 marks an unwavering testament to progressive style. Its pronounced design is also a result of the wheel placement. By positioning the wheels closer to the corners of the car, the A4 yields a wider, sportier stance, adding to its striking symmetry. Add the available 18" or 19" wheels and the ultimate package of style and sophistication is complete.