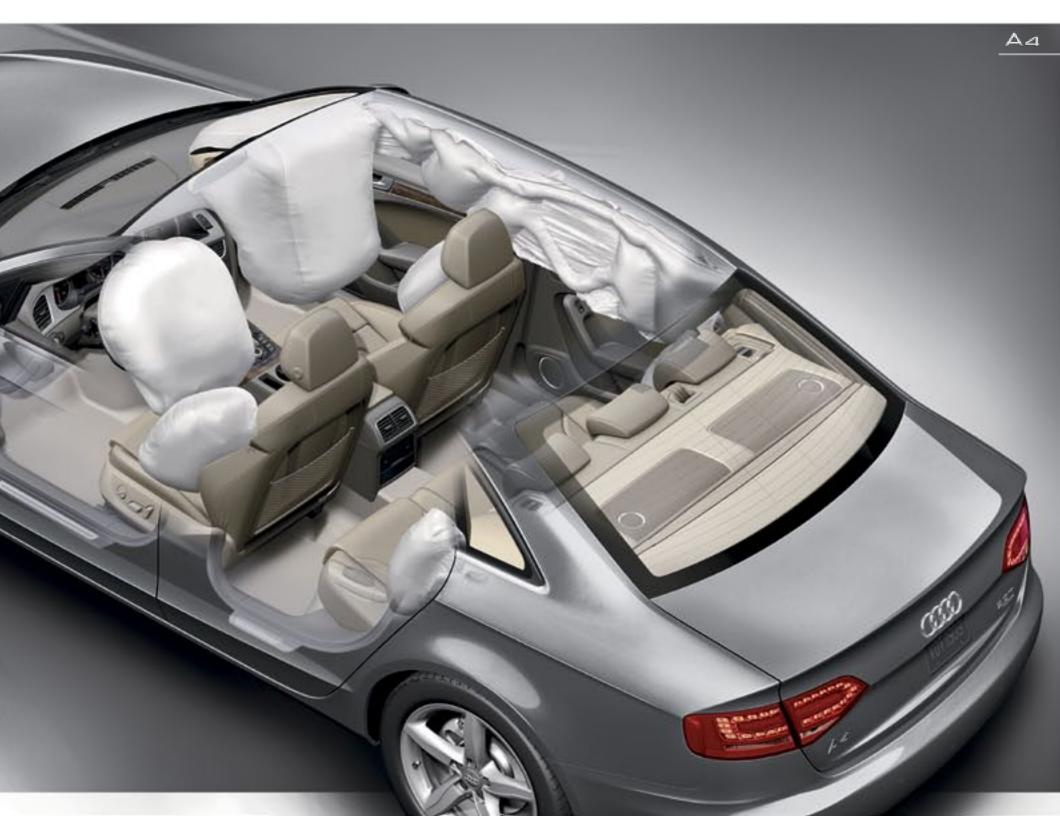

But when an accident does prove unavoidable, the A4 steps up to deliver state-of-the-art protection by way of a high-strength-steel body and a standard complement of six airbags, including front, side and side-curtain airbags.

\*Airbags are supplemental restraints only and do not deploy in all crash circumstances. Always use safety belts and seat children in the rear, using restraint systems appropriate for their size and age. This is a dramatization and does not depict what will happen in an accident. All bags will not inflate in real-world accidents, and if multiple bags deploy, they will be in various stages of inflating/deflating and will never all be inflated at the same time.

\* **Rear side airbags**\* | Rear side airbags offer the second-row outboard occupants enhanced impact protection.

\* quattro<sup>®</sup> with Sport Rear Differential | quattro<sup>®</sup> with Sport Rear Differential dynamically varies torque between the rear wheels for enhanced cornering agility. [S4 only]