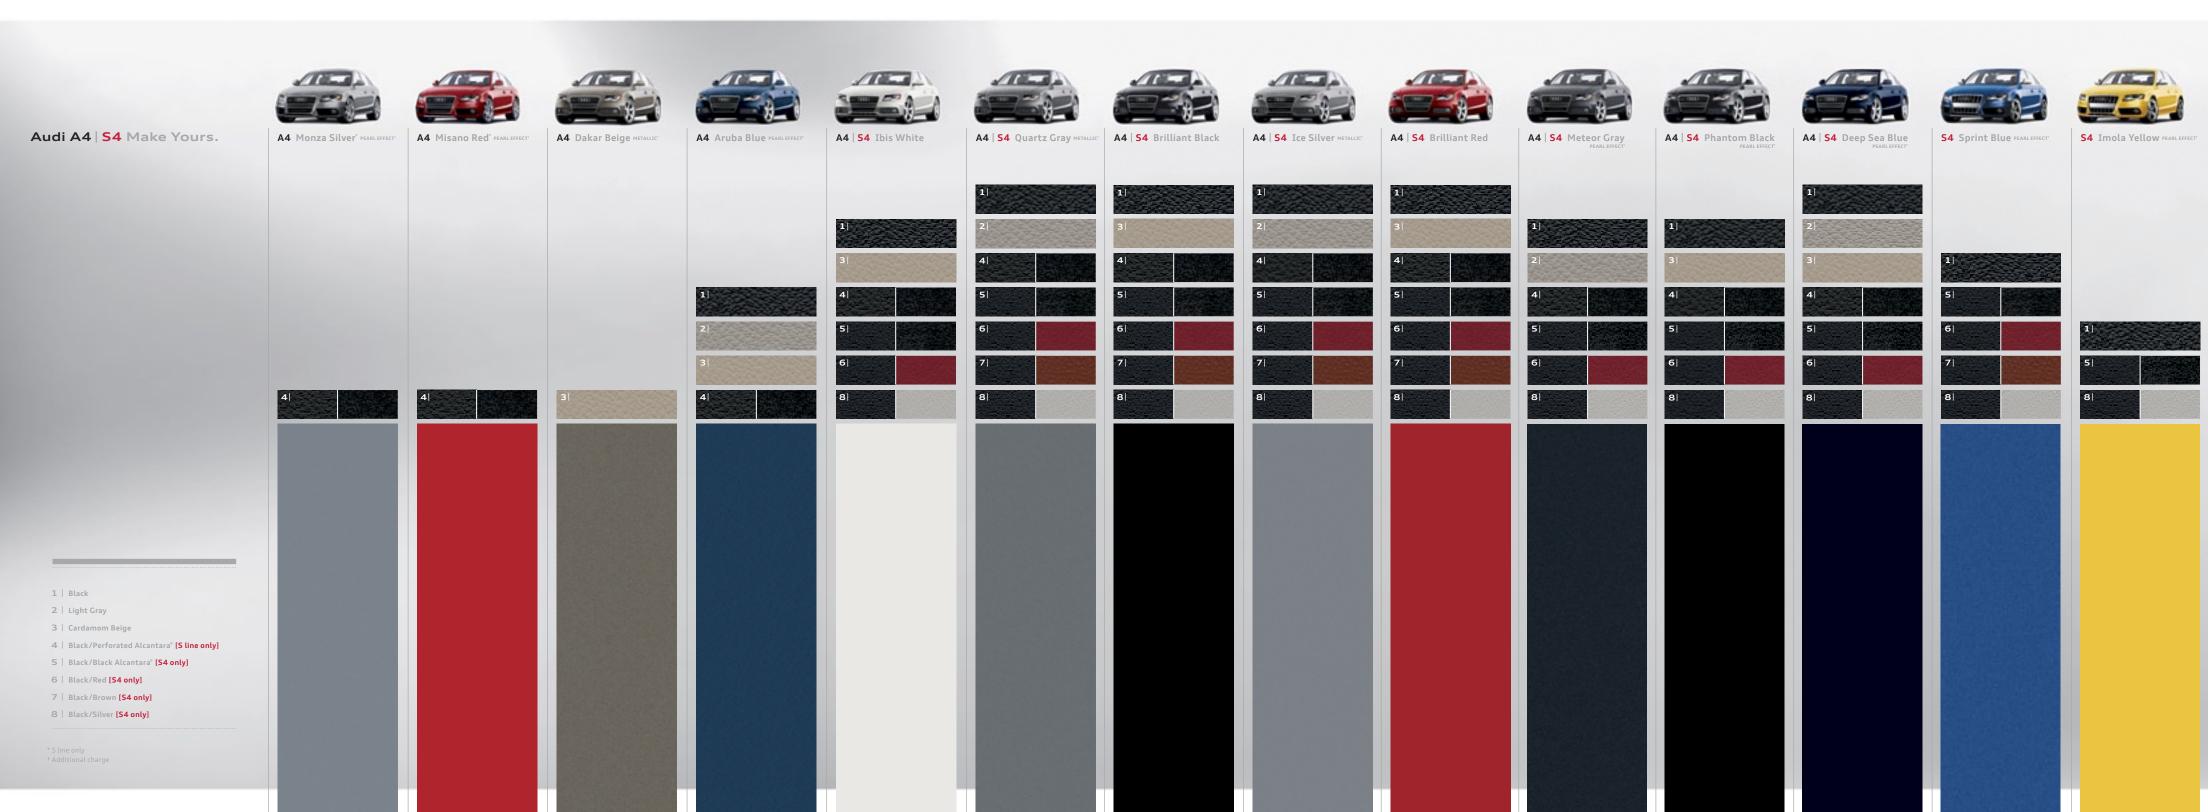

**S4** Wheel Options

DECORATIVE INLAY OPTIONS

BLACK LEATHER ALUMINUM HOLOGRAM INLAY

BLACK LEATHER/PERFORATED ALCANTARA® | BRUSHED ALUMINUM INLAY [S line only]

CARDAMOM BEIGE LEATHER ALMOND BEIGE ASH WOOD INLAY

DECORATIVE INLAY OPTIONS

BLACK SILK NAPPA LEATHER' BRUSHED ALUMINUM INLAY

BLACK LEATHER/ALCANTARA® BRUSHED ALUMINUM INLAY

S4 Interior Seating | Decorative Inlay

BLACK/BROWN SILK NAPPA LEATHER' STAINLESS STEEL INLAY'

BLACK/RED SILK NAPPA LEATHER' GRAY BIRCH WOOD INLAY

BLACK/SILVER SILK NAPPA LEATHER' CARBON FIBER INLAY

| Chassis/Technical                                                                                                                                                                                                    | A4 | <b>S4</b> |
|----------------------------------------------------------------------------------------------------------------------------------------------------------------------------------------------------------------------|----|-----------|
| Five-link front suspension with upper and lower control arms, stabilizer bar and individual, gas-charged coil springs/shock absorbers                                                                                | s  | s         |
| Independent trapezoidal-link rear suspension with rigid subframe, stabilizer bar and individual, gas-charged coil springs/shock absorbers                                                                            | s  | s         |
| Servotronic <sup>®</sup> speed-sensitive power steering – varies assistance based on vehicle speed                                                                                                                   | s  | s         |
| quattro <sup>®</sup> permanent all-wheel drive system utilizing torque-sensing center differential – 40:60 rear-biased torque split                                                                                  | 0  | s         |
| quattro <sup>®</sup> with Sport Rear Differential permanent all-wheel drive system utilizing torque-sensing center differential – 40:60 rear-biased torque split and variable torque application between rear wheels | -  | 0         |
| Sport suspension calibration                                                                                                                                                                                         | 0  | -         |
| S4 sport suspension calibration                                                                                                                                                                                      | -  | s         |
| Multitronic <sup>®</sup> continuously variable transmission [CVT]                                                                                                                                                    | s  | -         |
| Six-speed manual transmission                                                                                                                                                                                        | 0  | s         |
| Tiptronic <sup>®</sup> automatic transmission                                                                                                                                                                        | 0  | -         |
| S tronic® seven-speed, dual-clutch automatic transmission                                                                                                                                                            | -  | 0         |
| Fully galvanized steel unibody with multistep anti-corrosion protection                                                                                                                                              | s  | s         |
|                                                                                                                                                                                                                      |    |           |