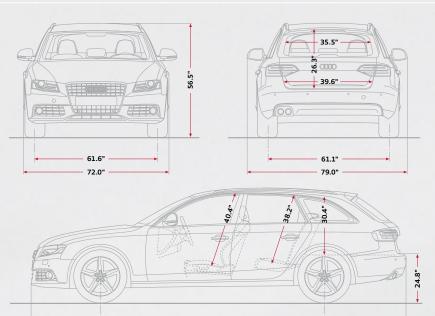

ronic® CVT and FrontTrak® front-wheel drive
2.0 TFSI® with six-speed manual transmission and quattro® all-wheel drive
2.0 TFSI® with six-speed Tiptronic® transmission and quattro® all-wheel drive

#### Power and Performance

- + 2.0 liter turbocharged, DOHC in-line four-cylinder engine with FSI<sup>®</sup> direct injection, variable valve timing and Audi valvelift system
- + Bore: 3.25 in. Stroke: 3.65 in. Compression ratio: 9.6:1
- + Horsepower: 211 hp @ 4300-6000 rpm Torque: 258 lb-ft. @ 1500-4200 rpm
- + 0-60 MPH in seconds multitronic<sup>®</sup>: 7.1, Manual: 6.4, Tiptronic<sup>®</sup>: 6.6
- + Top track speed\*: 130 MPH

**←** 34.1" **→ ←** 

 Fuel economy estimate, city/highway': multitronic<sup>®</sup>: 23/30 MPG; Manual: 22/30 MPG; Tiptronic<sup>®</sup>: 21/27 MPG

#### A4 Avant



110.6"

185.2"

### **S4** Model Configurations

3.0 TFSI® with six-speed manual transmission and quattro® all-wheel drive 3.0 TFSI® with seven-speed dual-clutch S tronic® transmission and quattro® all-wheel drive

#### Power and Performance

- + 3.0 liter supercharged, DOHC V6 gasoline engine with dual intercoolers, FSI<sup>®</sup> direct injection and variable valve timing
- + Bore: 3.33 in. Stroke: 3.5 in. Compression ratio: 10.3:1
- + Horsepower: 333 hp @ 5500-7000 rpm Torque: 325 lb-ft. @ 2900-5300 rpm
- + 0-60 MPH in seconds Manual: 4.9, S tronic<sup>®</sup>: 4.9
- + Top track speed\*: 155 MPH
- + Fuel economy estimate, city/highway<sup>s</sup>: N/A

### A4 Sedan



p track speed electronically limited to 130 MPH in the U.S. Obey all local speed and traffic laws. + EPA estimate; yo