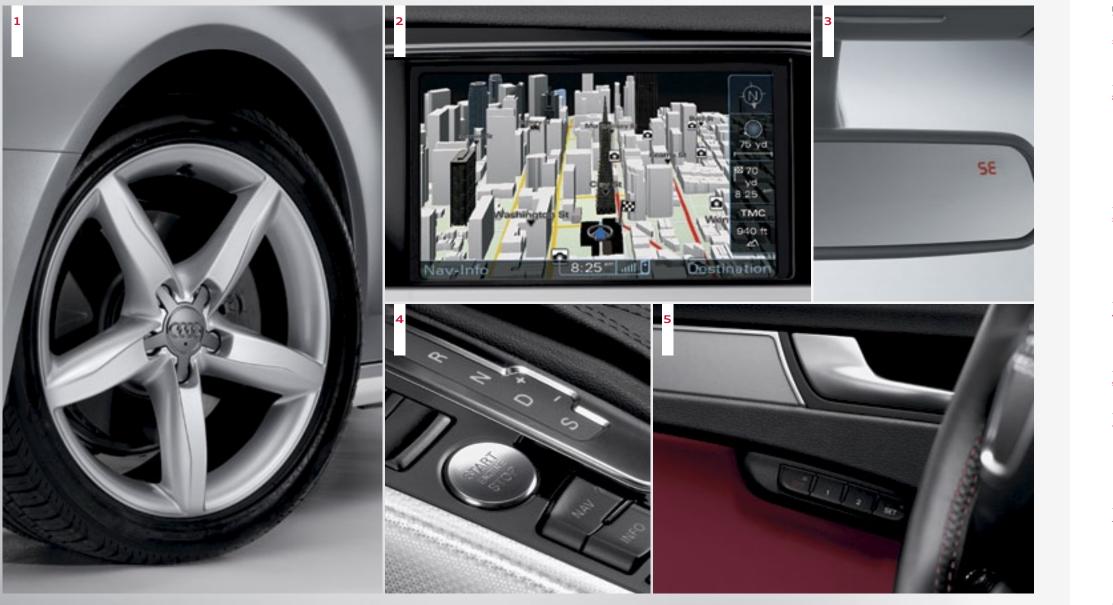

<sup>2.</sup> Audi MMI<sup>®</sup> Navigation plus | Audi MMI<sup>®</sup> Navigation plus features a 7", full-color LCD screen and MMI<sup>®</sup> control logic. The A4 and S4 come equipped with the latest generation of MMI°, powered by a 40-GB hard drive and an NVIDIA® processor to enhance graphics. This generation MMI<sup>®</sup> offers 3D topography, including the buildings in many cities. The package includes a color driver information system, real-time traffic and navigation through audible route guidance and graphics. Also includes voice control of navigation, telephone and entertainment functions.

#### A4 S line Package

- <sup>6</sup>. S line, multifunction, sport steering wheel with shift paddles The race-inspired perforated S line, multifunction steering wheel has a performance look and feel while providing easy access to CD, radio, navigation and voice control functions. [Shift paddles only available with Tiptronic<sup>®</sup>]
- <sup>7.</sup> S line interior | The quality of materials and craftsmanship of the Audi A4 interior are highlighted by elegant and sporty Brushed Aluminum decorative inlays extending across the center console and doors as well as S line badges on the steering wheel and doorsills.

8. Sline sport seats The leather and perforated Alcantara® sport seats offer greater lateral support, thanks to the prominent side bolsters. The seat functions include electric lumbar support for both front seats, forward/backward position, height, and angle of seat cushion and seatback.

9. S line front and rear bumpers Some of the most distinguishing factors of the A4 are its unique exterior elements. The S line bumpers add a stylish and sporty quality, complementing the powerful lines and stance of the vehicle.

10. 19" seven-twin-spoke wheels with 255/35 summer performance tires" | This aggressive, sport-inspired wheel option complements the exterior of the A4 from top to bottom.

\* **Sport suspension** | For those who plan to drive in a more sporty fashion, the S line Package includes a specially tuned, firmer suspension.