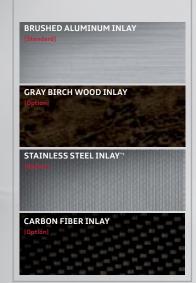

**S4** Wheel Options

DECORATIVE INLAY OPTIONS

BLACK LEATHER ALUMINUM HOLOGRAM INLAY

BLACK LEATHER/PERFORATED ALCANTARA® | BRUSHED ALUMINUM INLAY [S line only]

CARDAMOM BEIGE LEATHER ALMOND BEIGE ASH WOOD INLAY

DECORATIVE INLAY OPTIONS

BLACK SILK NAPPA LEATHER' BRUSHED ALUMINUM INLAY

BLACK LEATHER/ALCANTARA® BRUSHED ALUMINUM INLAY

S4 Interior Seating | Decorative Inlay

BLACK/BROWN SILK NAPPA LEATHER' STAINLESS STEEL INLAY'

BLACK/RED SILK NAPPA LEATHER' GRAY BIRCH WOOD INLAY

BLACK/SILVER SILK NAPPA LEATHER' CARBON FIBER INLAY

| Chassis/Technical                                                                                                                                                                                                    | A4 | <b>S4</b> |
|----------------------------------------------------------------------------------------------------------------------------------------------------------------------------------------------------------------------|----|-----------|
| Five-link front suspension with upper and lower control arms, stabilizer bar and individual, gas-charged coil springs/shock absorbers                                                                                | s  | s         |
| Independent trapezoidal-link rear suspension with rigid subframe, stabilizer bar and individual, gas-charged coil springs/shock absorbers                                                                            | s  | s         |
| Servotronic <sup>®</sup> speed-sensitive power steering – varies assistance based on vehicle speed                                                                                                                   | s  | s         |
| quattro <sup>®</sup> permanent all-wheel drive system utilizing torque-sensing center differential – 40:60 rear-biased torque split                                                                                  | 0  | s         |
| quattro <sup>®</sup> with Sport Rear Differential permanent all-wheel drive system utilizing torque-sensing center differential – 40:60 rear-biased torque split and variable torque application between rear wheels | -  | 0         |
| Sport suspension calibration                                                                                                                                                                                         | 0  | -         |
| S4 sport suspension calibration                                                                                                                                                                                      | -  | s         |
| Multitronic <sup>®</sup> continuously variable transmission [CVT]                                                                                                                                                    | s  | -         |
| Six-speed manual transmission                                                                                                                                                                                        | 0  | s         |
| Tiptronic <sup>®</sup> automatic transmission                                                                                                                                                                        | 0  | -         |
| S tronic® seven-speed, dual-clutch automatic transmission                                                                                                                                                            | -  | 0         |
| Fully galvanized steel unibody with multistep anti-corrosion protection                                                                                                                                              | s  | s         |
|                                                                                                                                                                                                                      |    |           |