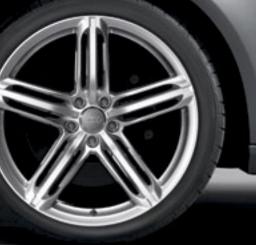

#### A4 | S4 Premium Plus

- 5. 18" five-parallel-spoke S design wheels with 245/40 summer performance tires' | The bold yet classic style of the 18" five-parallel-spoke S design wheel is standard on the S4. The wheels come equipped with summer performance tires, which help to improve handling and driving dynamics. [S4 only]
- <sup>6.</sup> Dual exhaust quad tailpipes | Unique chrome quad oval tailpipes create a rich exhaust note and leave no doubt about the power contained under the hood. [S4 only]
- <sup>7</sup> Audi music interface | The Audi music interface offers intelligent integration with the iPod<sup>®</sup>. Any iPod<sup>®</sup> Generation 4 and higher [iPod<sup>®</sup>, iPod<sup>®</sup> nano, iPod<sup>®</sup> photo] may be connected through the glove box, and full iPod<sup>®</sup> controls are available through the MMI<sup>®</sup> screen.
- Be Heated front seats | The seat-heating system is designed to heat the entire surface of the seat; warming is initiated with a convenient button.
- \* S4 sport seats | The sport seats offer greater lateral support, thanks to the more prominent side bolsters. The seat functions include electric lumbar support and integrated head restraints. With standard leather and integrated Alcantara\* inserts or available Silk Nappa leather, the S4 sport seats add to the elegant, dynamic and sporty driving experience. The stylish contrast stitching adds to the performance style. [S4 only]

- 6. 18" five-parallel-spoke S design wheels with 245/40 summer performance tires" | The bold yet classic style of the 18" five-parallel-spoke S design wheel is standard on the S4. The wheels come equipped with summer performance tires, which help to improve handling and driving dynamics. [S4 Premium Plus]
- 7. 19" five-tri-spoke wheels with 255/35 summer performance tires" The 19" five-tri-spoke wheel option is aggressive in its stance and bold in design. The wheels come equipped with summer performance tires, which help with handling. [S4 Prestige, optional on S4 Premium Plus]