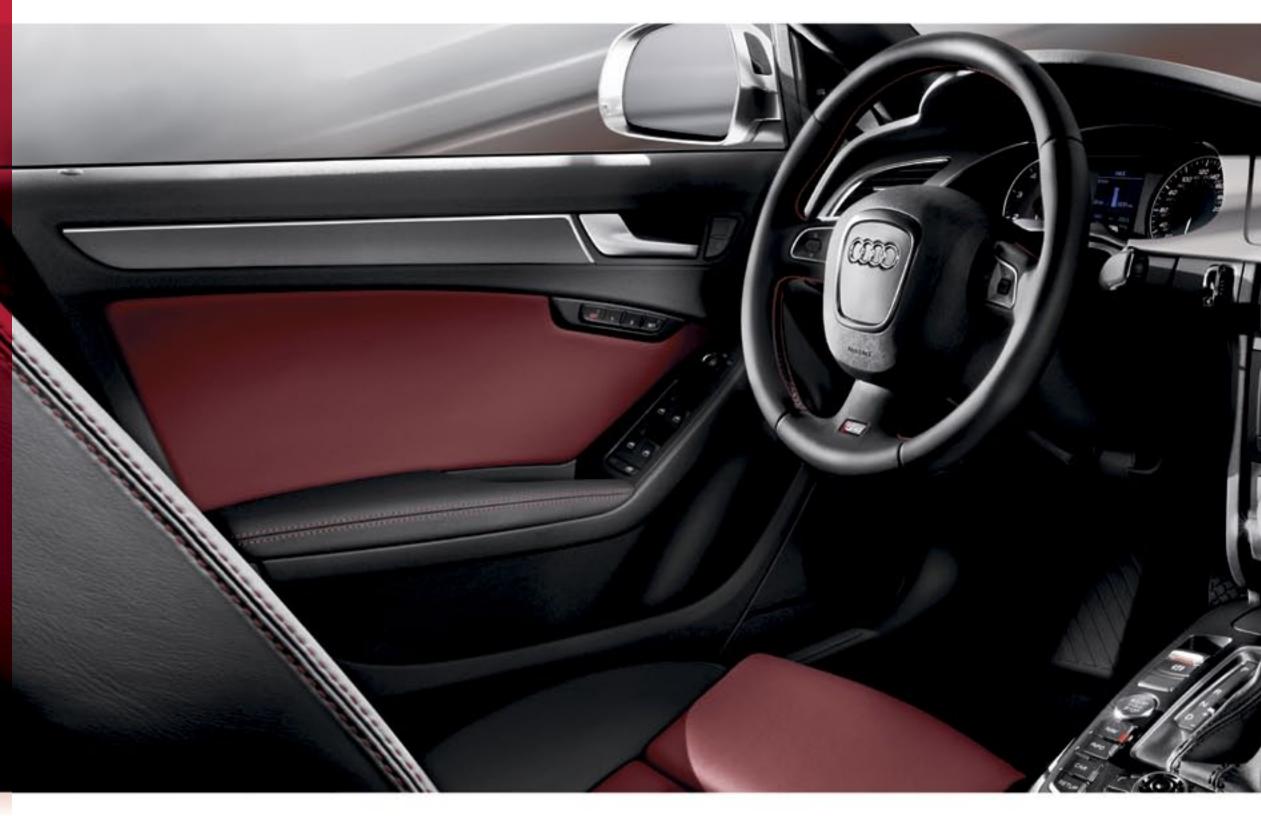

# Enhancing the experience of performance.

There is no mistaking the superior fit and finish of an Audi S4 interior. The unique hand-stitched S design sport seats in available Silk Nappa leather offer a distinct driving experience as well as an unmistakable look. The prominent side bolsters and integrated headrests have been specifically designed to support you during spirited driving.

#### A4 | S4 Premium Plus

- 5. 18" five-parallel-spoke S design wheels with 245/40 summer performance tires' | The bold yet classic style of the 18" five-parallel-spoke S design wheel is standard on the S4. The wheels come equipped with summer performance tires, which help to improve handling and driving dynamics. [S4 only]
- <sup>6.</sup> Dual exhaust quad tailpipes | Unique chrome quad oval tailpipes create a rich exhaust note and leave no doubt about the power contained under the hood. [S4 only]
- <sup>7</sup> Audi music interface | The Audi music interface offers intelligent integration with the iPod<sup>®</sup>. Any iPod<sup>®</sup> Generation 4 and higher [iPod<sup>®</sup>, iPod<sup>®</sup> nano, iPod<sup>®</sup> photo] may be connected through the glove box, and full iPod<sup>®</sup> controls are available through the MMI<sup>®</sup> screen.
- Be Heated front seats | The seat-heating system is designed to heat the entire surface of the seat; warming is initiated with a convenient button.
- \* S4 sport seats | The sport seats offer greater lateral support, thanks to the more prominent side bolsters. The seat functions include electric lumbar support and integrated head restraints. With standard leather and integrated Alcantara\* inserts or available Silk Nappa leather, the S4 sport seats add to the elegant, dynamic and sporty driving experience. The stylish contrast stitching adds to the performance style. [S4 only]