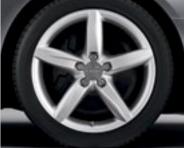

3. 17" seven-spoke wheels with 225/50 all-season tires | The 17" seven-spoke wheel is a refined design that complements the sport-inspired style of the A4. All-season tires offer responsive handling on a variety of surfaces.