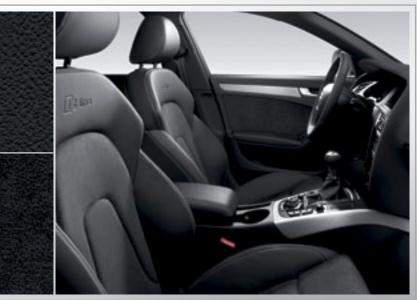

DECORATIVE INLAY OPTIONS

BLACK SILK NAPPA LEATHER' BRUSHED ALUMINUM INLAY

BLACK LEATHER/ALCANTARA® BRUSHED ALUMINUM INLAY

S4 Interior Seating | Decorative Inlay

BLACK/BROWN SILK NAPPA LEATHER' STAINLESS STEEL INLAY'