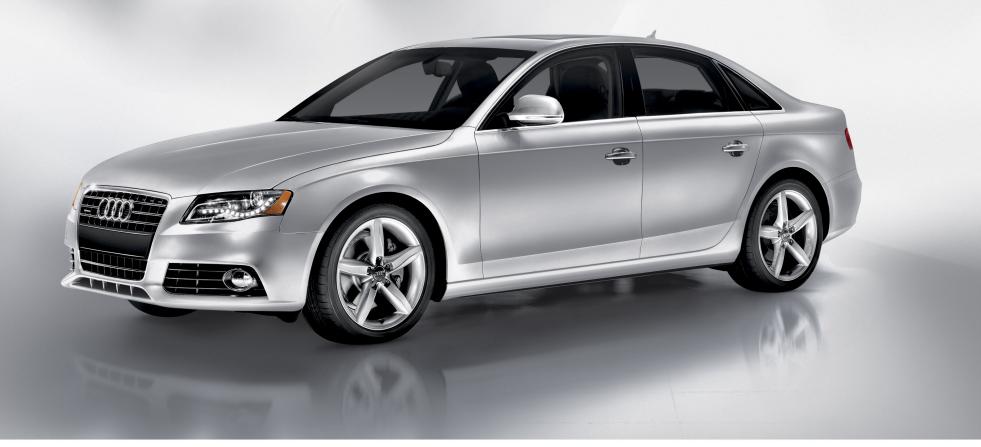

# In this instance, first impressions are accurate.

If the bold, assertive stance of the Audi A4 looks familiar, it should. Like every model in the family, the A4 shares the distinctive Audi DNA not just in performance, but also design. From the sweeping hood and the provocative available long-life LED daytime running lights bracketing the singleframe<sup>®</sup> grille, to the luminous available LED taillights integrated into the deck-lid on the sedan, the Audi A4 embodies a commitment to progressive design, luxury and performance.

# The design is pure progress.

Beautifully proportioned, the A4 is designed to emanate not just distinction, but also poise. Starting with the elegant roofline and sculpted contours, the A4 marks an unwavering testament to progressive style. Its pronounced design is also a result of the wheel placement. By positioning the wheels closer to the corners of the car, the A4 yields a wider, sportier stance, adding to its striking symmetry. Add the available 18" or 19" wheels and the ultimate package of style and sophistication is complete.