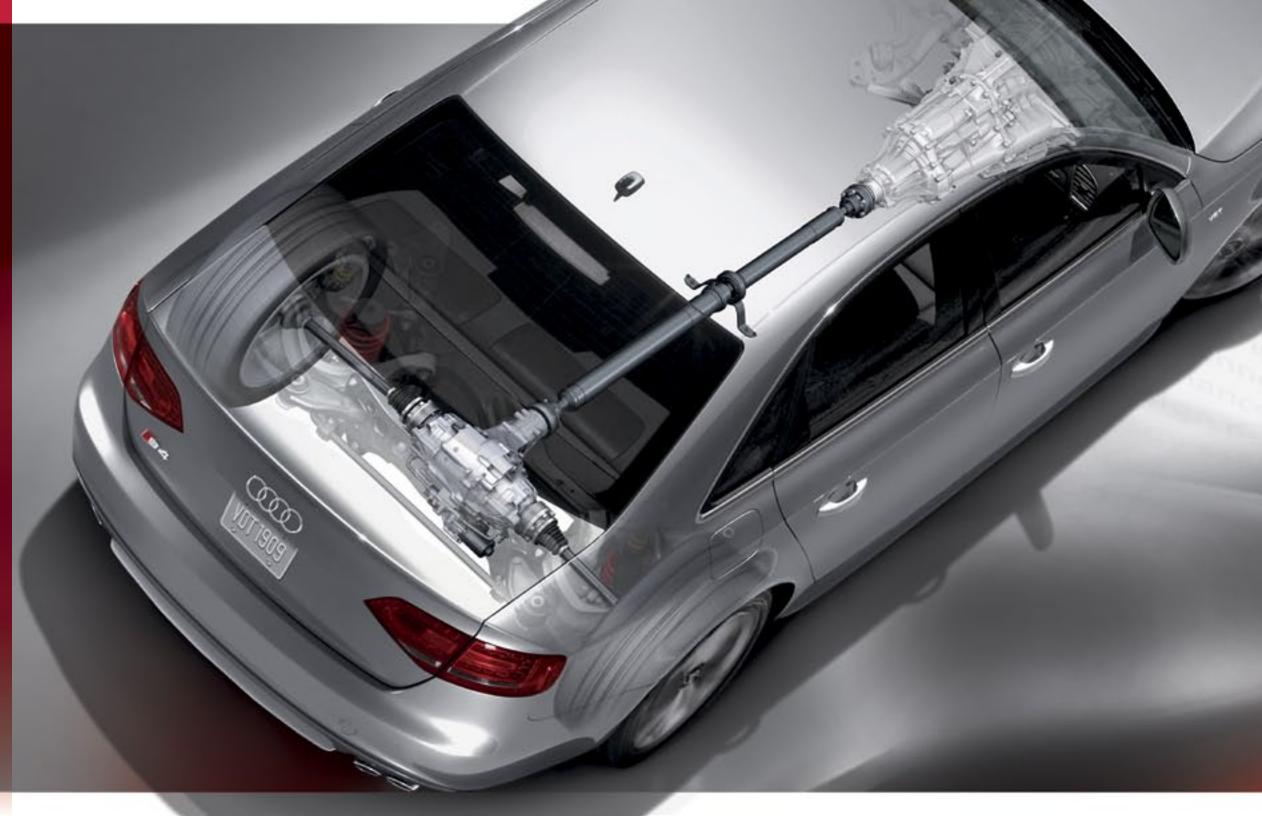

# It does more in a single turn than most cars do in a lifetime.

The Audi A4 features the latest version of quattro<sup>®</sup> all-wheel drive that offers a rear torque bias of 40:60. It gives the A4 sportscar-like handling with the confidence of all-wheel drive traction.

Additionally, the available Audi drive select enhances handling performance by offering 27 distinct driving configurations, which provide a balance between performance and comfort driving. Audi drive select manages the adaptive suspension, dynamic steering, transmission shift characteristics and throttle response according to the driver's choice of Comfort, Automatic, Dynamic or Individual settings. Combine all of that with the innovative Servotronic<sup>®</sup> speed-sensitive steering and you have a driving experience that is truly exclusive.

## This is where it becomes visceral.

If the standard for pure performance is the Audi S4, then the latest version of quattro<sup>®</sup> all-wheel drive with available Sport Rear Differential is the pinnacle. Alongside the performance-oriented feel of the 40:60 rear-biased torque split, handling is further improved due to the variable torque distribution between the rear wheels. The result is exactly what you expect: Performance car handling and incomparable traction.

The handling experience is further enhanced through the innovative Servotronic<sup>®</sup> speed-sensitive steering. The premise is simple. As speed increases, the steering becomes more responsive for superior handling. While driving at slower speeds, Servotronic<sup>®</sup> provides greater steering assistance, allowing you to easily park and maneuver in tight places.

Today, in that same competitive spirit, quattro<sup>®</sup> all-wheel drive continues to be refined. In Audi vehicles with a longitudinal engine configuration, quattro<sup>®</sup> is essentially a mechanical system with a self-locking center differential and continuously variable torque distribution. quattro<sup>®</sup> instantly responds to wheel speed differences and dynamically adjusts power to the wheels with the best traction. It is supported by advanced electronic control systems that together offer numerous benefits over other all-wheel drive systems. Featuring a 40:60 rear torque bias, the latest version of quattro<sup>®</sup> offers sportscar-like performance and handling with uncompromised all-wheel drive traction.