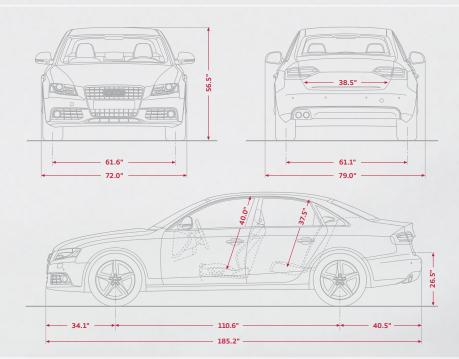

#### Power and Performance

- + 2.0 liter turbocharged, DOHC in-line four-cylinder engine with FSI<sup>®</sup> direct injection, variable valve timing and Audi valvelift system
- + Bore: 3.25 in. Stroke: 3.65 in. Compression ratio: 9.6:1
- + Horsepower: 211 hp @ 4300-6000 rpm Torque: 258 lb-ft. @ 1500-4200 rpm
- + 0-60 MPH in seconds multitronic<sup>®</sup>: 7.1, Manual: 6.4, Tiptronic<sup>®</sup>: 6.6
- + Top track speed\*: 130 MPH

**←** 34.1" **→ ←** 

 Fuel economy estimate, city/highway': multitronic<sup>®</sup>: 23/30 MPG; Manual: 22/30 MPG; Tiptronic<sup>®</sup>: 21/27 MPG

### A4 Sedan

p track speed electronically limited to 130 MPH in the U.S. Obey all local speed and traffic laws. + EPA estimate; your mileage will vary. + Top track speed electronically limited to 155 MPH in the U.S. Obey all local speed and traffic laws. S EPA estimate not available at the time of printing