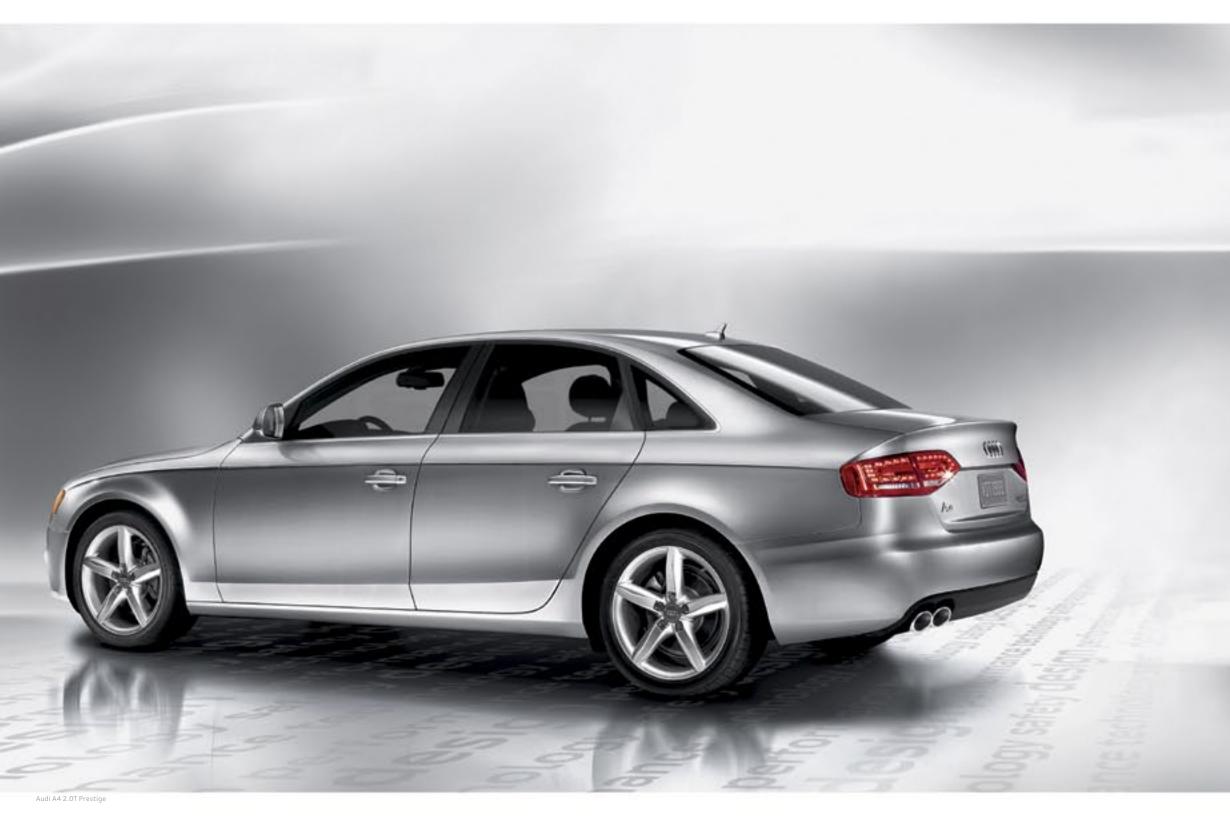

# In this instance, first impressions are accurate.

If the bold, assertive stance of the Audi A4 looks familiar, it should. Like every model in the family, the A4 shares the distinctive Audi DNA not just in performance, but also design. From the sweeping hood and the provocative available long-life LED daytime running lights bracketing the singleframe<sup>®</sup> grille, to the luminous available LED taillights integrated into the deck-lid on the sedan, the Audi A4 embodies a commitment to progressive design, luxury and performance.

# The design is pure progress.

Beautifully proportioned, the A4 is designed to emanate not just distinction, but also poise. Starting with the elegant roofline and sculpted contours, the A4 marks an unwavering testament to progressive style. Its pronounced design is also a result of the wheel placement. By positioning the wheels closer to the corners of the car, the A4 yields a wider, sportier stance, adding to its striking symmetry. Add the available 18" or 19" wheels and the ultimate package of style and sophistication is complete.