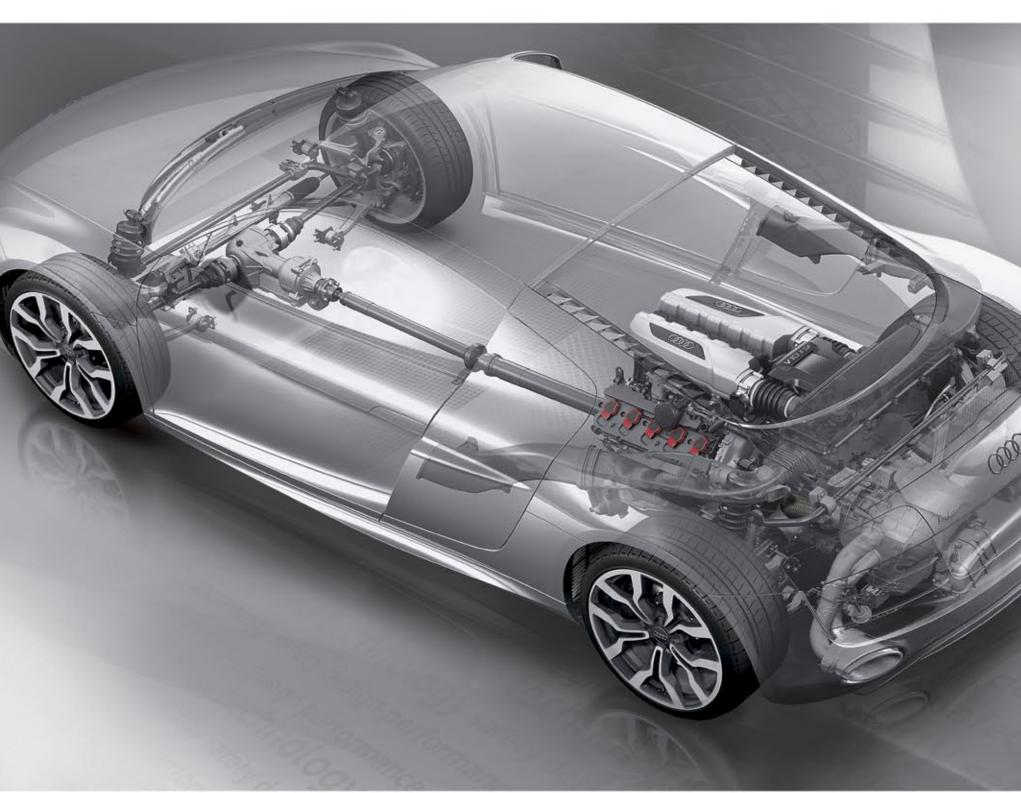

# Four driven wheels are a part of what drives our progress.

Nearly 30 years ago, the notion of a car with permanent four-wheel drive was revolutionary. Audi called it quattro<sup>®</sup> and its benefits would set a new benchmark for driver confidence and performance. The simple, yet profound result of sending power to all wheels means that snow-covered mountain passes, rain-slicked highways and gravel-strewn rural roads are no longer encountered with apprehension. While on smooth dry roads, quattro<sup>®</sup> offers a level of performance unachievable by two-wheel drive cars.

The advantage of all-wheel drive was most apparent when Audi introduced quattro<sup>®</sup> to the World Rally Championship. quattro<sup>®</sup> seemed to defy physics with startling acceleration and remarkable traction. The result was an astounding 24 wins and a number of World Championships. If that wasn't enough of an endorsement for quattro<sup>®</sup>, it was later deemed an "unfair advantage" and banned from road racing altogether after repeatedly dominating the field.

Today, in that same competitive spirit, quattro<sup>®</sup> all-wheel drive continues to be refined. In Audi vehicles with a longitudinal engine configuration, quattro<sup>®</sup> is essentially a mechanical system with a self-locking center differential and continuously variable torque distribution. quattro<sup>®</sup> instantly responds to wheel speed differences and dynamically adjusts power to the wheels with the best traction. It is supported by advanced electronic control systems that together offer numerous benefits over other all-wheel drive systems. Featuring a 40:60 rear torque bias, the latest version of quattro<sup>®</sup> offers sportscar-like performance and handling with uncompromised all-wheel drive traction.

The power of quattro<sup>®</sup> is its ability to inspire driver confidence,

giving you traction when you need it, where you need it, regardless of road conditions.