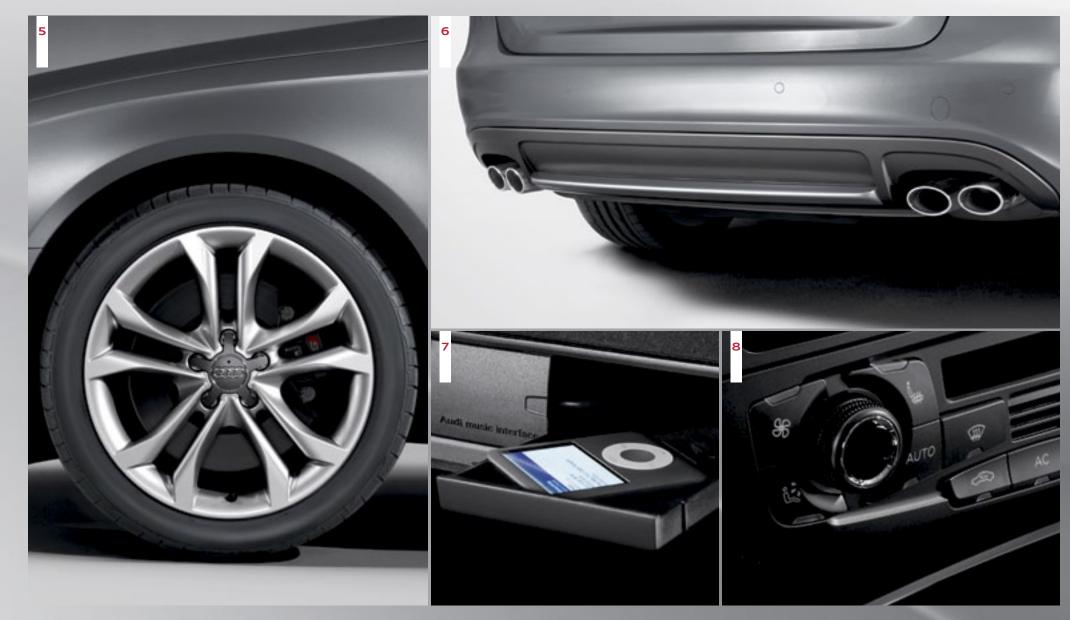

<sup>4.</sup> Leather seating surfaces | The superior quality of leather and impeccable craftsmanship add to the elegant, dynamic and versatile driving experience of the A4.

\* Automatic climate control | The climate is easily controlled through the center console, while a light sensor on the dashboard adjusts the system based on the sun's intensity.