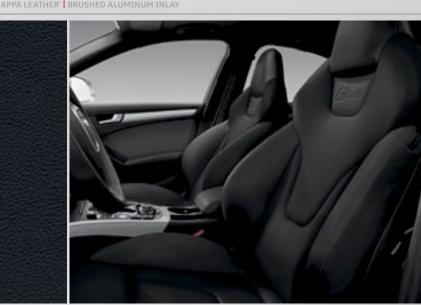

# A firm belief that the driver should get preferential treatment.

The impeccably crafted, driver-oriented cockpit represents a dedication to performance and luxury. The experience begins with the fine craftsmanship of the standard leather seats and the radiance of the decorative Aluminum Hologram inlays. Angled slightly toward the driver, the A4 cockpit places a host of intuitive technology at the driver's fingertips. From the multifunction steering wheel and driver information system, to the latest generation of MMI<sup>®</sup>, important details and entertainment options are always within reach.

# Enhancing the experience of performance.

There is no mistaking the superior fit and finish of an Audi S4 interior. The unique hand-stitched S design sport seats in available Silk Nappa leather offer a distinct driving experience as well as an unmistakable look. The prominent side bolsters and integrated headrests have been specifically designed to support you during spirited driving.

#### A4 S line Package

- <sup>6</sup>. S line, multifunction, sport steering wheel with shift paddles The race-inspired perforated S line, multifunction steering wheel has a performance look and feel while providing easy access to CD, radio, navigation and voice control functions. [Shift paddles only available with Tiptronic<sup>®</sup>]
- <sup>7.</sup> S line interior | The quality of materials and craftsmanship of the Audi A4 interior are highlighted by elegant and sporty Brushed Aluminum decorative inlays extending across the center console and doors as well as S line badges on the steering wheel and doorsills.