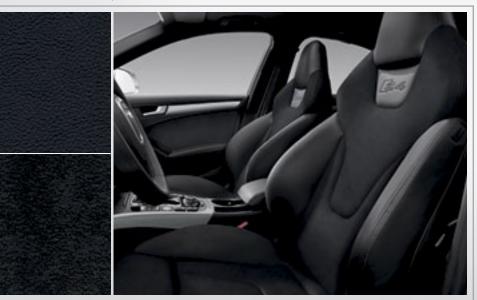

# Enhancing the experience of performance.

There is no mistaking the superior fit and finish of an Audi S4 interior. The unique hand-stitched S design sport seats in available Silk Nappa leather offer a distinct driving experience as well as an unmistakable look. The prominent side bolsters and integrated headrests have been specifically designed to support you during spirited driving.

4. Silk Nappa Leather Package | The use of high-quality Silk Nappa leather in the interior of the S4 adds to the elegant, dynamic and sporty driving experience. [S4 only]

+ Audi adaptive cruise control | Adaptive cruise control monitors distance to the vehicle in front via radar sensors and automatically reduces speed, as well as resumes speed, to maintain the driver-selected safe distance.

DECORATIVE INLAY OPTIONS

BLACK SILK NAPPA LEATHER' BRUSHED ALUMINUM INLAY

BLACK LEATHER/ALCANTARA® BRUSHED ALUMINUM INLAY

S4 Interior Seating | Decorative Inlay

BLACK/BROWN SILK NAPPA LEATHER' STAINLESS STEEL INLAY'