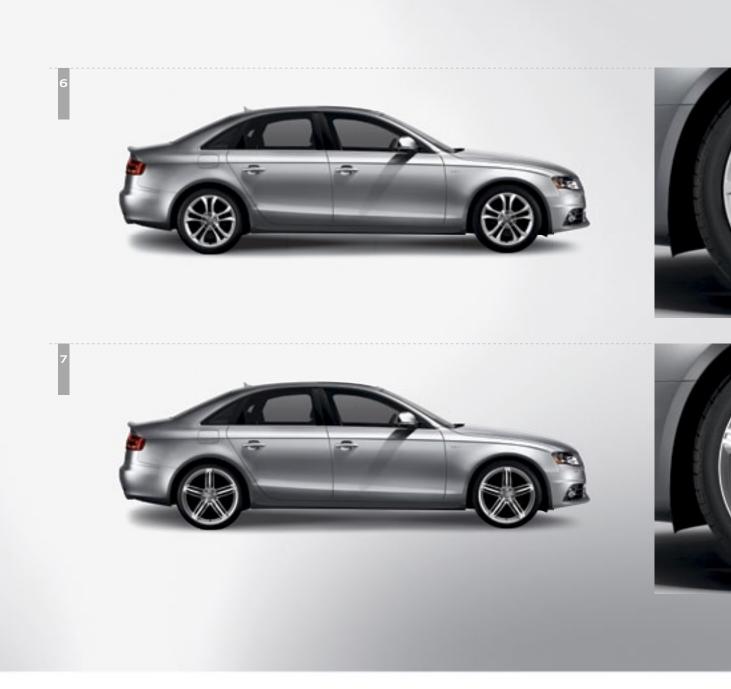

# The design is pure progress.

Beautifully proportioned, the A4 is designed to emanate not just distinction, but also poise. Starting with the elegant roofline and sculpted contours, the A4 marks an unwavering testament to progressive style. Its pronounced design is also a result of the wheel placement. By positioning the wheels closer to the corners of the car, the A4 yields a wider, sportier stance, adding to its striking symmetry. Add the available 18" or 19" wheels and the ultimate package of style and sophistication is complete.

# Surpasses everything. Especially your expectations.

When it comes to the Audi S4, nothing is left to chance. It is purposeful and powerful, and it turns heads – moving or parked. There are numerous design cues to back up its legendary performance. Among them are the striking Aluminum Optic mirrors, quad exhaust tailpipes, standard 18" wheels and exclusive S4 front and rear bumpers. Just a few indications of the power that lies beneath the hood.