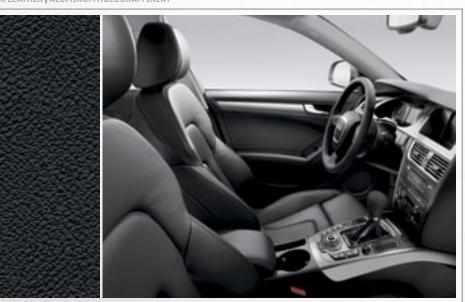

**S4** Wheel Options

DECORATIVE INLAY OPTIONS

BLACK LEATHER ALUMINUM HOLOGRAM INLAY

BLACK LEATHER/PERFORATED ALCANTARA® | BRUSHED ALUMINUM INLAY [S line only]

CARDAMOM BEIGE LEATHER ALMOND BEIGE ASH WOOD INLAY