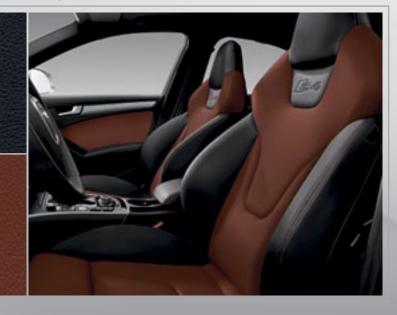

**S4** Wheel Options

DECORATIVE INLAY OPTIONS

BLACK LEATHER ALUMINUM HOLOGRAM INLAY

BLACK LEATHER/PERFORATED ALCANTARA® | BRUSHED ALUMINUM INLAY [S line only]

CARDAMOM BEIGE LEATHER ALMOND BEIGE ASH WOOD INLAY

DECORATIVE INLAY OPTIONS

BLACK SILK NAPPA LEATHER' BRUSHED ALUMINUM INLAY

BLACK LEATHER/ALCANTARA® BRUSHED ALUMINUM INLAY

S4 Interior Seating | Decorative Inlay

BLACK/BROWN SILK NAPPA LEATHER' STAINLESS STEEL INLAY'