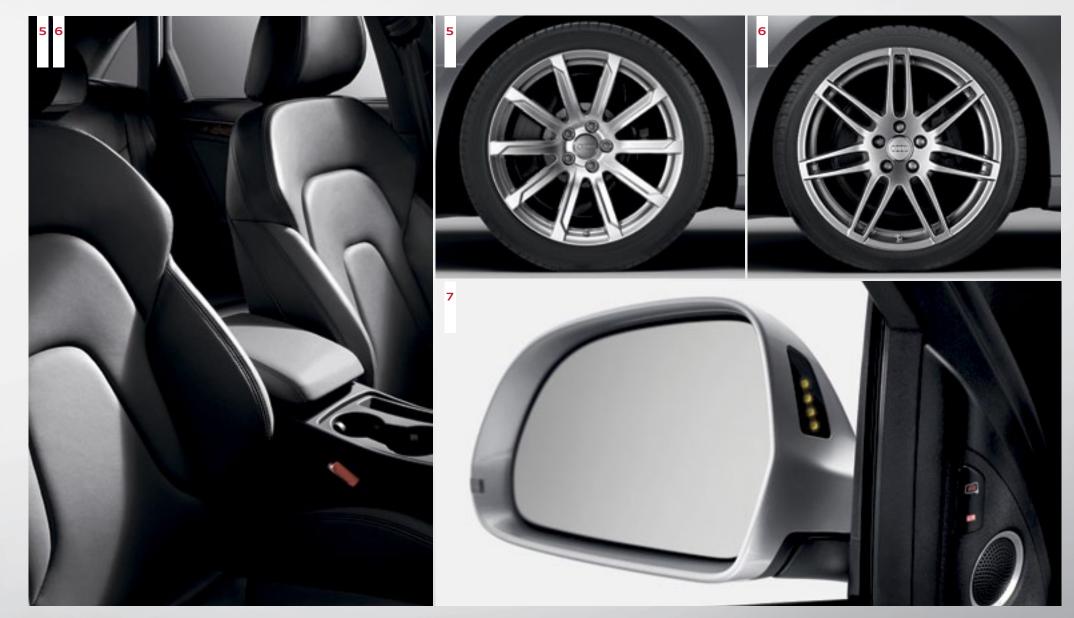

#### A4 S4 Accessories

<sup>1.</sup> Front spoiler with blade insert | This Audi-designed styling component creates a dynamic lowered appearance with a front spoiler and blade.

2. 18" 15-spoke wheels | These wheels make a strong statement with an eye-catching design. All of our alloy wheels are specially engineered to meet the strict tolerances of our Audi original wheels.

3. 18" five-arm rotor design wheels | A new-look rotor design means these alloy wheels stand out from the crowd.

4. Ski and snowboard racks These racks' rubber-cushioned aluminum bars hold securely. The smaller standard attachment holds up to two snowboards or four skis. A larger deluxe attachment holds up to four snowboards or six skis. [Must be used in combination with the base carrier bars, which are sold separately]

+ Premium textile floor mats | These precision-fit mats are made of long-life fabric to help protect the interior of your Audi from the elements. Skid-resistant. Available in Black. Set of four mats.

+ Splash guards | Help protect your Audi vehicle's finish with custom-fit front and rear splash guards. Made of long-life, crack-resistant rubber. Available in sets of two for the front and the rear.