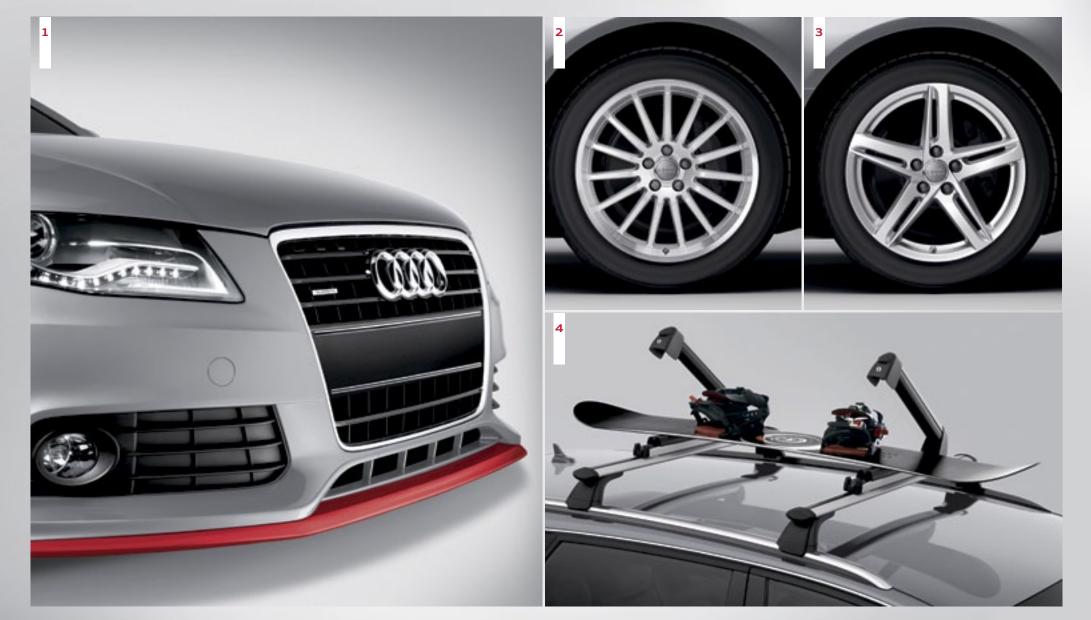

#### A4 S4 Accessories

<sup>1.</sup> Front spoiler with blade insert | This Audi-designed styling component creates a dynamic lowered appearance with a front spoiler and blade.

2. 18" 15-spoke wheels | These wheels make a strong statement with an eye-catching design. All of our alloy wheels are specially engineered to meet the strict tolerances of our Audi original wheels.

3. 18" five-arm rotor design wheels | A new-look rotor design means these alloy wheels stand out from the crowd.

4. Ski and snowboard racks These racks' rubber-cushioned aluminum bars hold securely. The smaller standard attachment holds up to two snowboards or four skis. A larger deluxe attachment holds up to four snowboards or six skis. [Must be used in combination with the base carrier bars, which are sold separately]