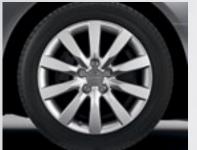

3. 17" seven-spoke wheels with 225/50 all-season tires | The 17" seven-spoke wheel is a refined design that complements the sport-inspired style of the A4. All-season tires offer responsive handling on a variety of surfaces.

#### A4 Wheel Options

1. 17" seven-spoke wheels with 225/50 all-season tires | The 17" seven-spoke wheel is a refined design that complements the sport-inspired style of the A4. The wheels come equipped with all-season tires. [A4 Premium] 2. 17" ten-spoke wheels with 245/45 all-season tires | The ten-spoke star design is a refined choice matching the sophistication of the A4 Premium Plus model. Additionally, the lightweight alloy helps to improve driving dynamics. [A4 Premium Plus] 3. 18" five-spoke wheels with 245/40 all-season tires | The five-spoke wheels' progressive design is matched to the dynamic elegance of the A4. The lightweight alloy also helps to improve driving dynamics. 4. 18" ten-spoke wheels from quattro<sup>®</sup> GmbH with 245/40 summer **performance tires**<sup>\*</sup> The 18" Sport Package wheels add an athletic feel to the A4. The quattro<sup>®</sup> GmbH dynamic design complements the sport suspension and is optimized with summer performance tires. [18" Sport Package required. A4 Premium and Premium Plus] <sup>5.</sup> 19" seven-twin-spoke wheels from quattro<sup>®</sup> GmbH with 255/35 **summer performance tires**<sup>•</sup> | This aggressive, sport-inspired wheel option complements the exterior of the A4 from top to bottom. The wheels come equipped with summer performance tires, which help to improve handling and driving dynamics. [S line Package or 19" Sport Package required. A4 Prestige]