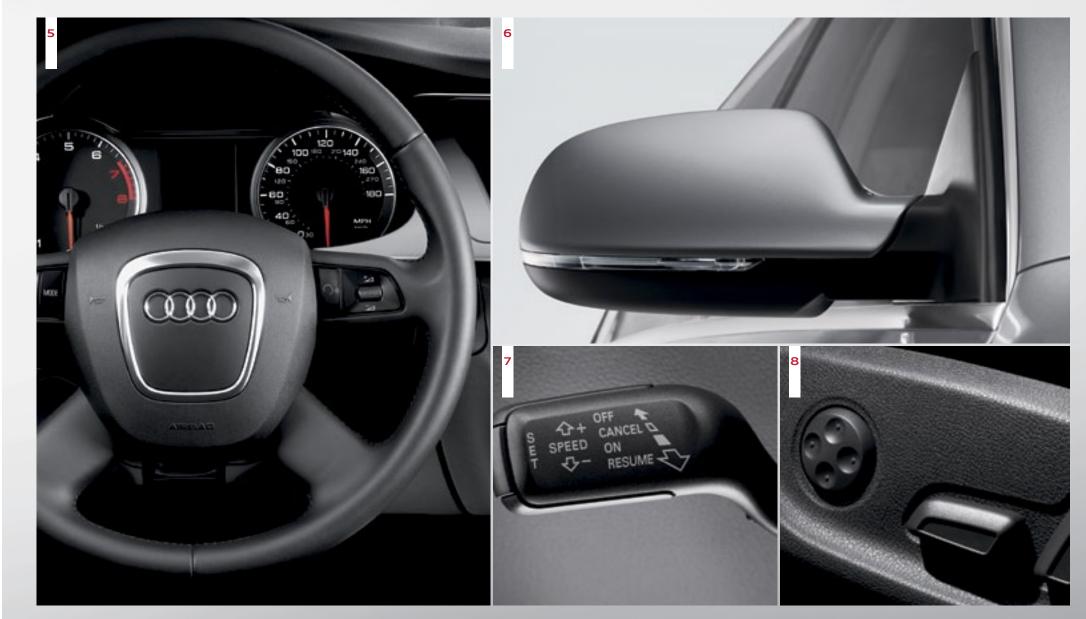

# Everything is at your fingertips, including innovation.

The Audi S4 incorporates as much innovation as it does performance. For starters, the S4 features the intuitive MMI<sup>®</sup> operating system, allowing you to easily integrate your Bluetooth<sup>®</sup>-enabled phone, enjoy SIRIUS<sup>®</sup> Satellite Radio and take advantage of the convenience of navigation with real-time traffic.

<sup>2.</sup> Audi MMI<sup>®</sup> Navigation plus | Audi MMI<sup>®</sup> Navigation plus features a 7", full-color LCD screen and MMI<sup>®</sup> control logic. The A4 and S4 come equipped with the latest generation of MMI°, powered by a 40-GB hard drive and an NVIDIA® processor to enhance graphics. This generation MMI<sup>®</sup> offers 3D topography, including the buildings in many cities. The package includes a color driver information system, real-time traffic and navigation through audible route guidance and graphics. Also includes voice control of navigation, telephone and entertainment functions.