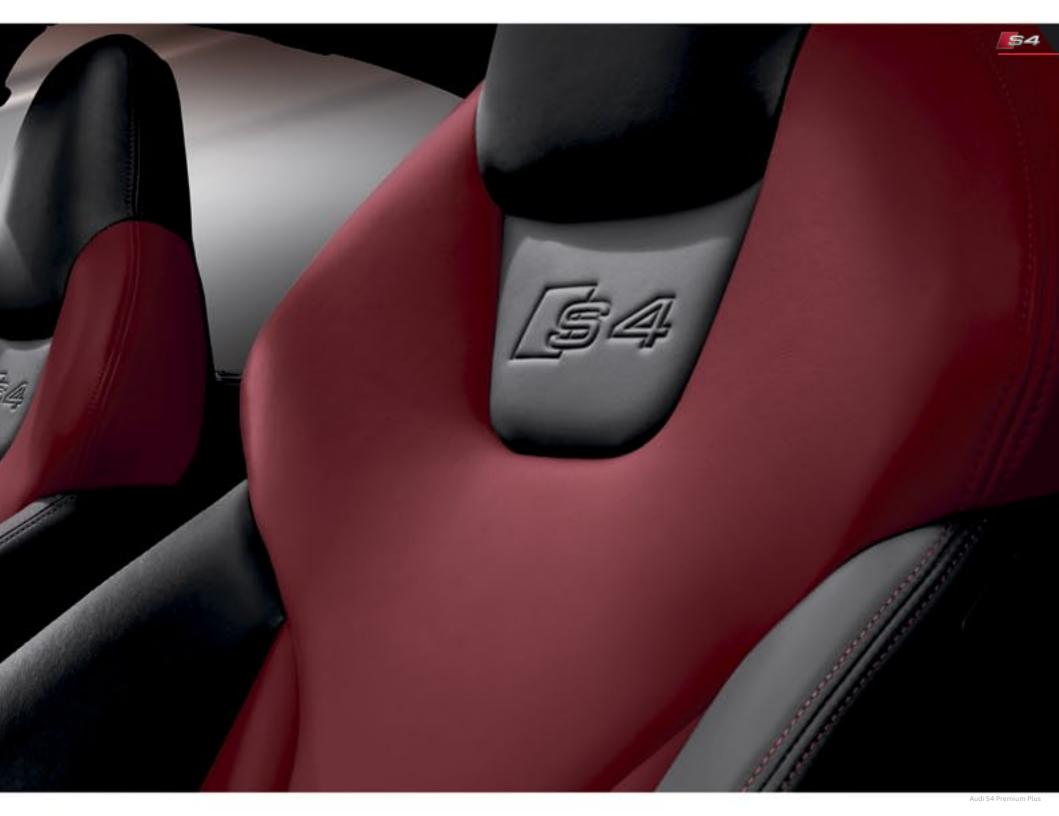

# Enhancing the experience of performance.

There is no mistaking the superior fit and finish of an Audi S4 interior. The unique hand-stitched S design sport seats in available Silk Nappa leather offer a distinct driving experience as well as an unmistakable look. The prominent side bolsters and integrated headrests have been specifically designed to support you during spirited driving.