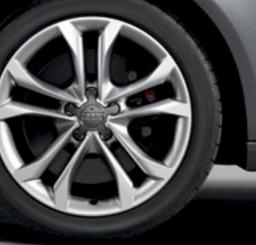

3. 17" seven-spoke wheels with 225/50 all-season tires | The 17" seven-spoke wheel is a refined design that complements the sport-inspired style of the A4. All-season tires offer responsive handling on a variety of surfaces.

#### A4 Wheel Options

1. 17" seven-spoke wheels with 225/50 all-season tires | The 17" seven-spoke wheel is a refined design that complements the sport-inspired style of the A4. The wheels come equipped with all-season tires. [A4 Premium] 2. 17" ten-spoke wheels with 245/45 all-season tires | The ten-spoke star design is a refined choice matching the sophistication of the A4 Premium Plus model. Additionally, the lightweight alloy helps to improve driving dynamics. [A4 Premium Plus] 3. 18" five-spoke wheels with 245/40 all-season tires | The five-spoke wheels' progressive design is matched to the dynamic elegance of the A4. The lightweight alloy also helps to improve driving dynamics. 4. 18" ten-spoke wheels from quattro<sup>®</sup> GmbH with 245/40 summer **performance tires**<sup>\*</sup> The 18" Sport Package wheels add an athletic feel to the A4. The quattro<sup>®</sup> GmbH dynamic design complements the sport suspension and is optimized with summer performance tires. [18" Sport Package required. A4 Premium and Premium Plus] <sup>5.</sup> 19" seven-twin-spoke wheels from quattro<sup>®</sup> GmbH with 255/35 **summer performance tires**<sup>•</sup> | This aggressive, sport-inspired wheel option complements the exterior of the A4 from top to bottom. The wheels come equipped with summer performance tires, which help to improve handling and driving dynamics. [S line Package or 19" Sport Package required. A4 Prestige]