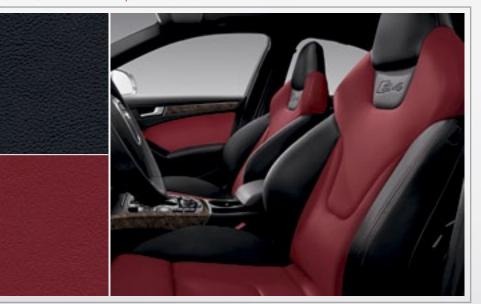

DECORATIVE INLAY OPTIONS

BLACK SILK NAPPA LEATHER' BRUSHED ALUMINUM INLAY

BLACK LEATHER/ALCANTARA® BRUSHED ALUMINUM INLAY

S4 Interior Seating | Decorative Inlay

BLACK/BROWN SILK NAPPA LEATHER' STAINLESS STEEL INLAY'

BLACK/RED SILK NAPPA LEATHER' GRAY BIRCH WOOD INLAY

BLACK/SILVER SILK NAPPA LEATHER' CARBON FIBER INLAY

| Chassis/Technical                                                                                                                                                                                                    | A4 | <b>S4</b> |
|----------------------------------------------------------------------------------------------------------------------------------------------------------------------------------------------------------------------|----|-----------|
| Five-link front suspension with upper and lower control arms, stabilizer bar and individual, gas-charged coil springs/shock absorbers                                                                                | s  | s         |
| Independent trapezoidal-link rear suspension with rigid subframe, stabilizer bar and individual, gas-charged coil springs/shock absorbers                                                                            | s  | s         |
| Servotronic <sup>®</sup> speed-sensitive power steering – varies assistance based on vehicle speed                                                                                                                   | s  | s         |
| quattro <sup>®</sup> permanent all-wheel drive system utilizing torque-sensing center differential – 40:60 rear-biased torque split                                                                                  | 0  | s         |
| quattro <sup>®</sup> with Sport Rear Differential permanent all-wheel drive system utilizing torque-sensing center differential – 40:60 rear-biased torque split and variable torque application between rear wheels | -  | 0         |
| Sport suspension calibration                                                                                                                                                                                         | 0  | -         |
| S4 sport suspension calibration                                                                                                                                                                                      | -  | s         |
| Multitronic <sup>®</sup> continuously variable transmission [CVT]                                                                                                                                                    | s  | -         |
| Six-speed manual transmission                                                                                                                                                                                        | 0  | s         |
| Tiptronic <sup>®</sup> automatic transmission                                                                                                                                                                        | 0  | -         |
| S tronic® seven-speed, dual-clutch automatic transmission                                                                                                                                                            | -  | 0         |
| Fully galvanized steel unibody with multistep anti-corrosion protection                                                                                                                                              | s  | s         |
|                                                                                                                                                                                                                      |    |           |