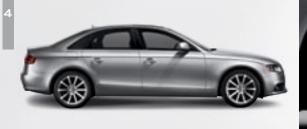

# Surpasses everything. Especially your expectations.

When it comes to the Audi S4, nothing is left to chance. It is purposeful and powerful, and it turns heads – moving or parked. There are numerous design cues to back up its legendary performance. Among them are the striking Aluminum Optic mirrors, quad exhaust tailpipes, standard 18" wheels and exclusive S4 front and rear bumpers. Just a few indications of the power that lies beneath the hood.

# The sum of inspired engineering.

The unmistakable power of the Audi S4 is the result of not just innovation, but also the pedigree of legendary Audi performance. The new S4 continues this tradition with a series of features that change not just how you see the road, but also how you experience it. From the unmistakable deep, rousing sound of the powerful yet efficient supercharged V6 to the lightning-fast, seven-speed S tronic<sup>®</sup> transmission and the supreme confidence of quattro<sup>®</sup> all-wheel drive traction with Sport Rear Differential, the S4 delivers on a legacy of performance like never before. 54