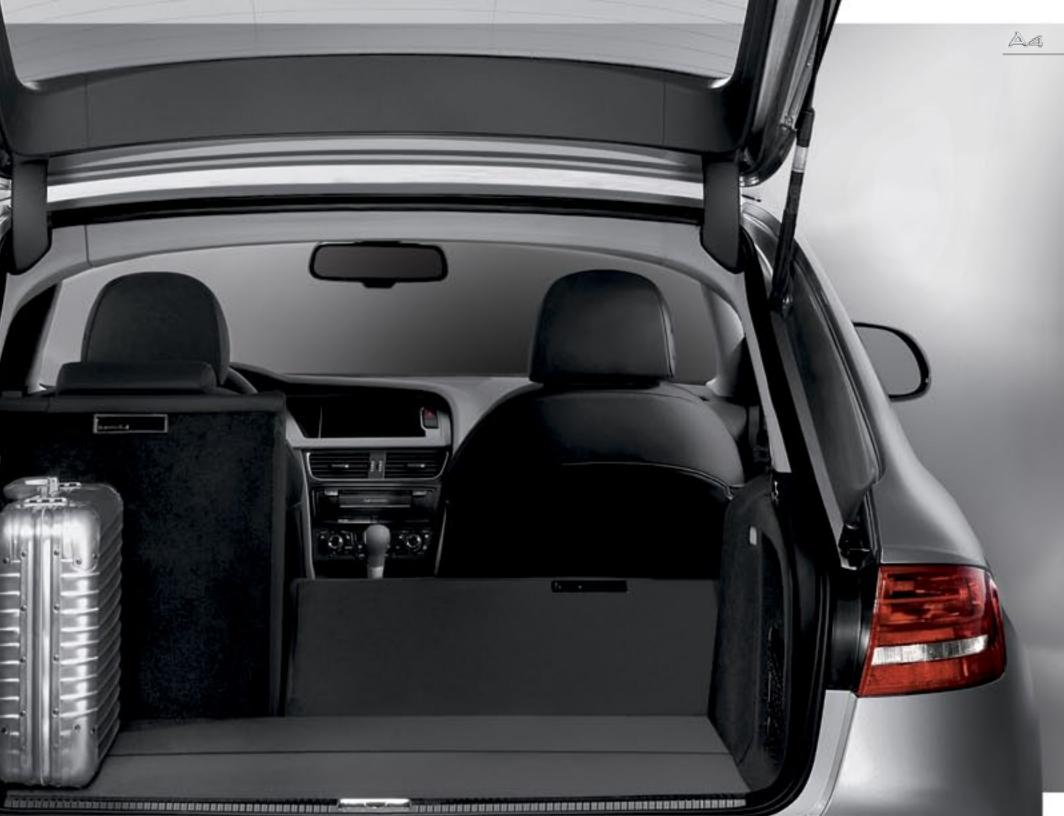

## Luxury that knows how to multitask.

The A4 Avant is extremely adept at fulfilling a number of roles effortlessly. Regardless of what they are, you can be certain luxury, comfort and thoughtful innovation are always part of the experience. For instance, the A4 Avant features numerous functionality aspects, including 60/40 split folding rear seats and a multipurpose luggage cover, which can be used as a partition to maximize versatility. As for passengers in the back seat, they can enjoy considerable leg room, while everyone gets to experience the standard Open Sky panorama sunroof.