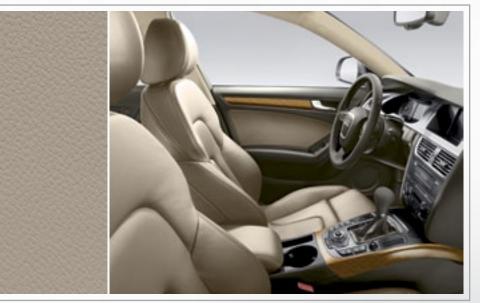

**S4** Wheel Options

DECORATIVE INLAY OPTIONS

BLACK LEATHER ALUMINUM HOLOGRAM INLAY

BLACK LEATHER/PERFORATED ALCANTARA® | BRUSHED ALUMINUM INLAY [S line only]

CARDAMOM BEIGE LEATHER ALMOND BEIGE ASH WOOD INLAY