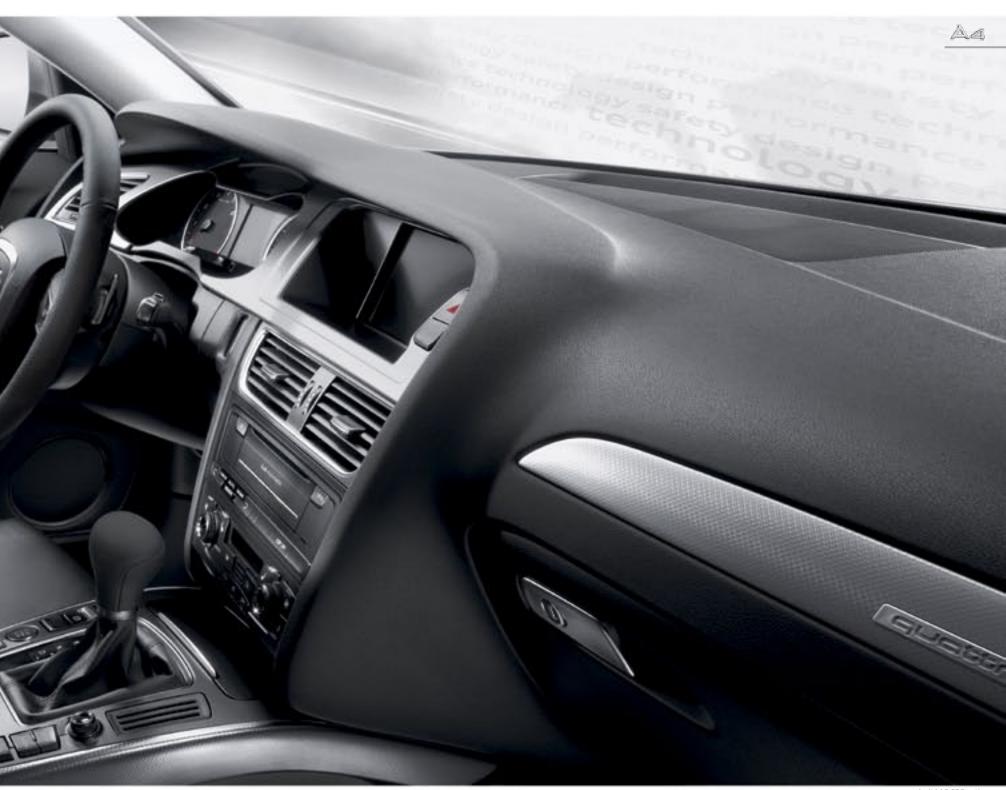

# A firm belief that the driver should get preferential treatment.

The impeccably crafted, driver-oriented cockpit represents a dedication to performance and luxury. The experience begins with the fine craftsmanship of the standard leather seats and the radiance of the decorative Aluminum Hologram inlays. Angled slightly toward the driver, the A4 cockpit places a host of intuitive technology at the driver's fingertips. From the multifunction steering wheel and driver information system, to the latest generation of MMI<sup>®</sup>, important details and entertainment options are always within reach.

# Its innovative technology reveals itself around every corner.

AIREAG

As progressive as the A4 looks on the exterior, it is no less so once you slide behind the wheel. With the use of MMI<sup>®</sup> control logic, the driver can access everything from the available 3D navigation, to satellite radio, to an iPod<sup>®</sup> with the Audi music interface and a Bluetooth<sup>®</sup>-enabled phone. Additional convenience comes from the multifunction steering wheel and available voice control, which means your hands can stay safely on the wheel.