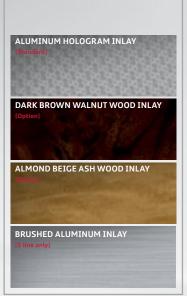

# A firm belief that the driver should get preferential treatment.

The impeccably crafted, driver-oriented cockpit represents a dedication to performance and luxury. The experience begins with the fine craftsmanship of the standard leather seats and the radiance of the decorative Aluminum Hologram inlays. Angled slightly toward the driver, the A4 cockpit places a host of intuitive technology at the driver's fingertips. From the multifunction steering wheel and driver information system, to the latest generation of MMI<sup>®</sup>, important details and entertainment options are always within reach.

**S4** Wheel Options

DECORATIVE INLAY OPTIONS

BLACK LEATHER ALUMINUM HOLOGRAM INLAY

BLACK LEATHER/PERFORATED ALCANTARA® | BRUSHED ALUMINUM INLAY [S line only]

CARDAMOM BEIGE LEATHER ALMOND BEIGE ASH WOOD INLAY