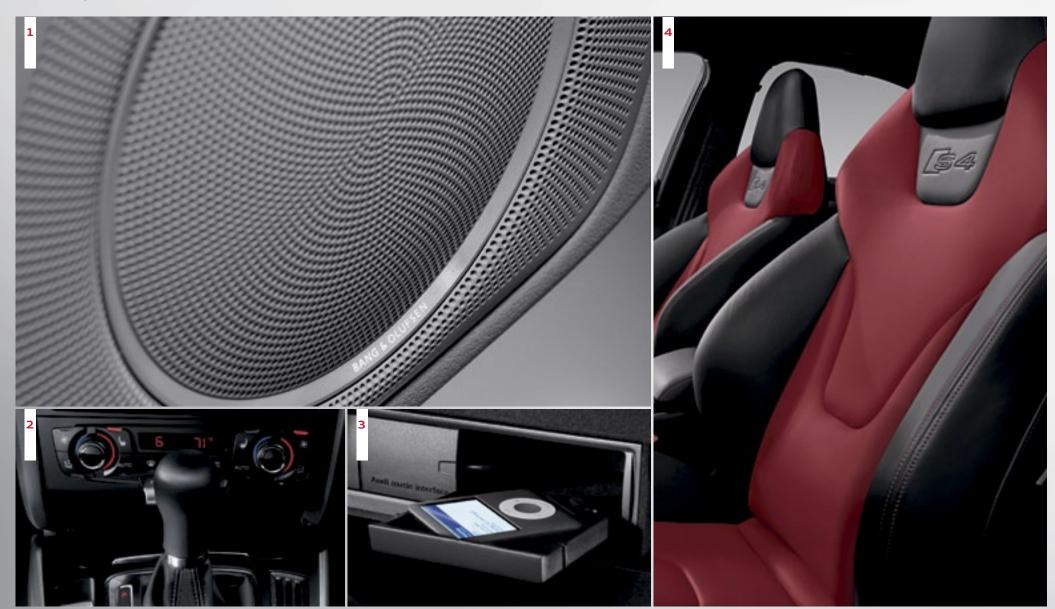

#### A4 Premium

2. Audi concert radio with SIRIUS<sup>®</sup> Satellite Radio Audi concert radio features the Audi Sound System with 180 watts of power and ten total speakers, including two in each door, a subwoofer and a center fill speaker. It also offers a CD player, auxiliary input and an SD<sup>®</sup> card slot with MP3 capability. The Radio Data System [RDS] on the color screen displays several types of FM radio information, as well as SIRIUS<sup>®</sup> Satellite Radio information. And the Graduated Audio Level Adjustment [GALA] ensures optimal volume levels as cabin noise increases with speed.

<sup>5.</sup> **Driver seat memory** The driver seat memory remembers the occupant's seat position and recalls it with the push of a button for added comfort.

\* Bang & Olufsen<sup>®</sup> Sound System This unrivaled sound system combines state-of-the-art technologies that include proprietary Digital Signal Processing [DSP] and ICEpower digital amplification with a detailed study of the Audi interior. The system boasts 14 speakers for an output of 505 watts. More than a sound system built into a car, the system is the ultimate driving and listening experience, a virtual concert hall on wheels.

<sup>3.</sup> Audi music interface | The Audi music interface offers intelligent integration with the iPod<sup>®</sup>. Any iPod<sup>®</sup> Generation 4 and higher [iPod<sup>®</sup>, iPod<sup>®</sup> nano, iPod<sup>®</sup> photo] may be connected through the glove box, and full iPod<sup>®</sup> controls are available through the MMI<sup>®</sup> screen. [A4 Premium only]

# Enhancing the experience of performance.

There is no mistaking the superior fit and finish of an Audi S4 interior. The unique hand-stitched S design sport seats in available Silk Nappa leather offer a distinct driving experience as well as an unmistakable look. The prominent side bolsters and integrated headrests have been specifically designed to support you during spirited driving.