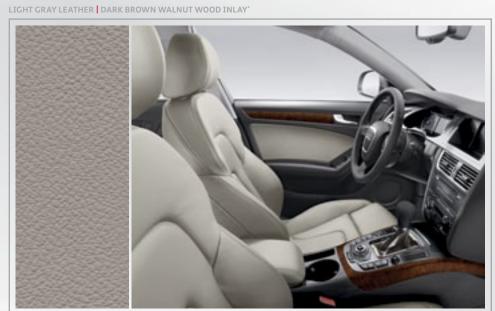

**S4** Wheel Options

DECORATIVE INLAY OPTIONS

BLACK LEATHER ALUMINUM HOLOGRAM INLAY

BLACK LEATHER/PERFORATED ALCANTARA® | BRUSHED ALUMINUM INLAY [S line only]

CARDAMOM BEIGE LEATHER ALMOND BEIGE ASH WOOD INLAY