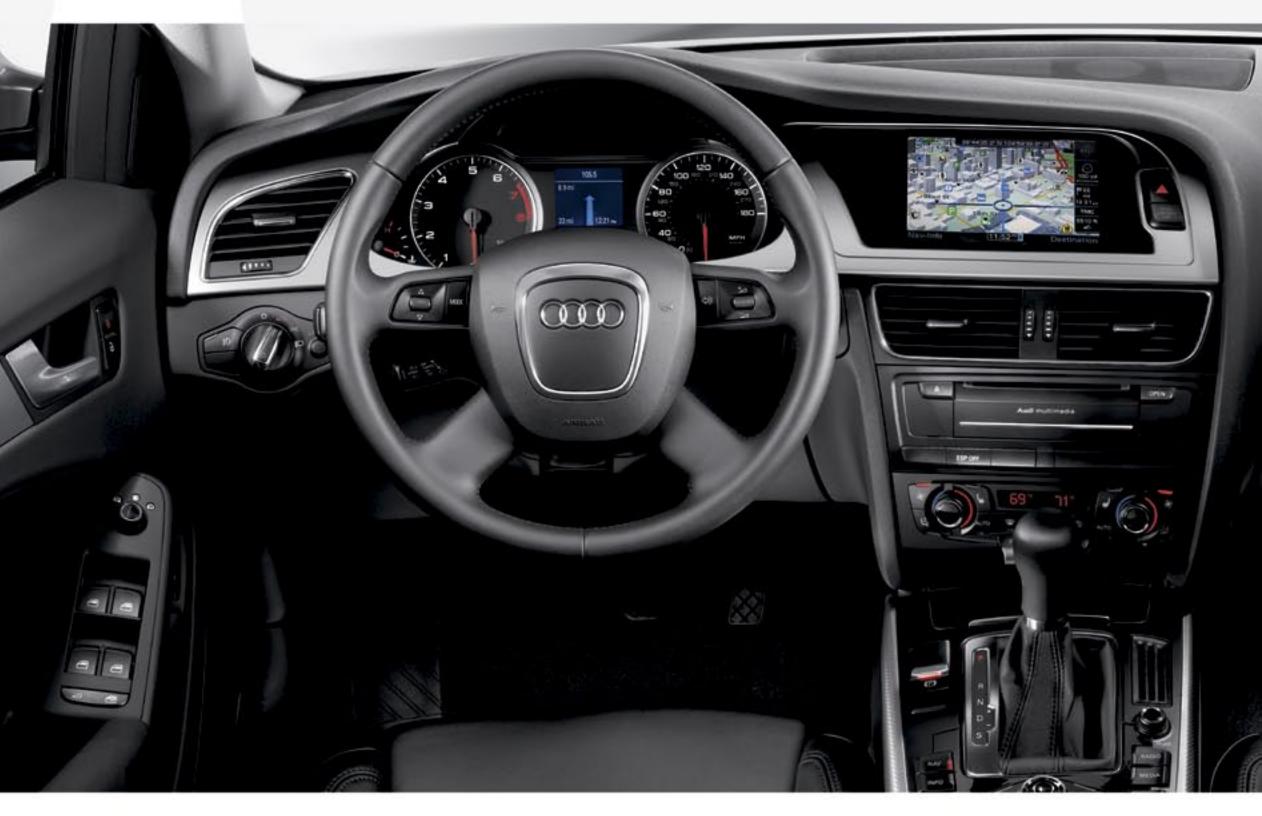

# A firm belief that the driver should get preferential treatment.

The impeccably crafted, driver-oriented cockpit represents a dedication to performance and luxury. The experience begins with the fine craftsmanship of the standard leather seats and the radiance of the decorative Aluminum Hologram inlays. Angled slightly toward the driver, the A4 cockpit places a host of intuitive technology at the driver's fingertips. From the multifunction steering wheel and driver information system, to the latest generation of MMI<sup>®</sup>, important details and entertainment options are always within reach.

# Its innovative technology reveals itself around every corner.

AIREAG

As progressive as the A4 looks on the exterior, it is no less so once you slide behind the wheel. With the use of MMI<sup>®</sup> control logic, the driver can access everything from the available 3D navigation, to satellite radio, to an iPod<sup>®</sup> with the Audi music interface and a Bluetooth<sup>®</sup>-enabled phone. Additional convenience comes from the multifunction steering wheel and available voice control, which means your hands can stay safely on the wheel.

<sup>2.</sup> Audi MMI<sup>®</sup> Navigation plus | Audi MMI<sup>®</sup> Navigation plus features a 7", full-color LCD screen and MMI<sup>®</sup> control logic. The A4 and S4 come equipped with the latest generation of MMI°, powered by a 40-GB hard drive and an NVIDIA® processor to enhance graphics. This generation MMI<sup>®</sup> offers 3D topography, including the buildings in many cities. The package includes a color driver information system, real-time traffic and navigation through audible route guidance and graphics. Also includes voice control of navigation, telephone and entertainment functions.