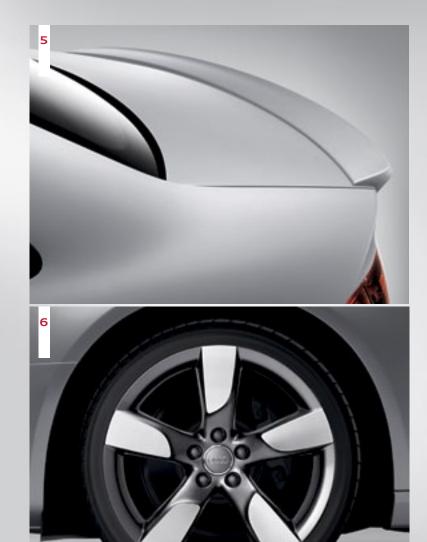

#### A4 | S4 Accessories

5. Rear spoiler | A trunk lip spoiler adds a sporty flair to your A4/S4. [A4/S4 Sedan only]

- <sup>6.</sup> **19" five-arm hollow-spoke wheels** These alloy wheels feature the latest hollow-spoke technology for a lower-weight wheel that delivers improved driving dynamics and comfort.
- <sup>7.</sup> Distinctive side sills | Completes the look of your A4/S4 Sedan or Avant.
- + Rear diffuser with blade insert | This Audi-designed styling component adds an aggressive edge to your A4. [A4 only]
- Polished stainless steel exhaust tips | Enhance the look of your A4 with these tailpipe embellishers. Made of highly polished stainless steel. Tips feature rolled edges and are angle cut. [A4 only]
- Canoe and kayak rack | This rack enables you to carry one canoe or kayak weighing up to 55 lbs. Rack conforms to most hulls. Includes one pair of heavy-duty straps. [Must be used in combination with the base carrier bars, which are sold separately]
- \* Rubber floor mats | These trim-profile, embossed rubber mats help extend the life of your carpet. Available in Black or Gray, in sets of two for the front and the rear.