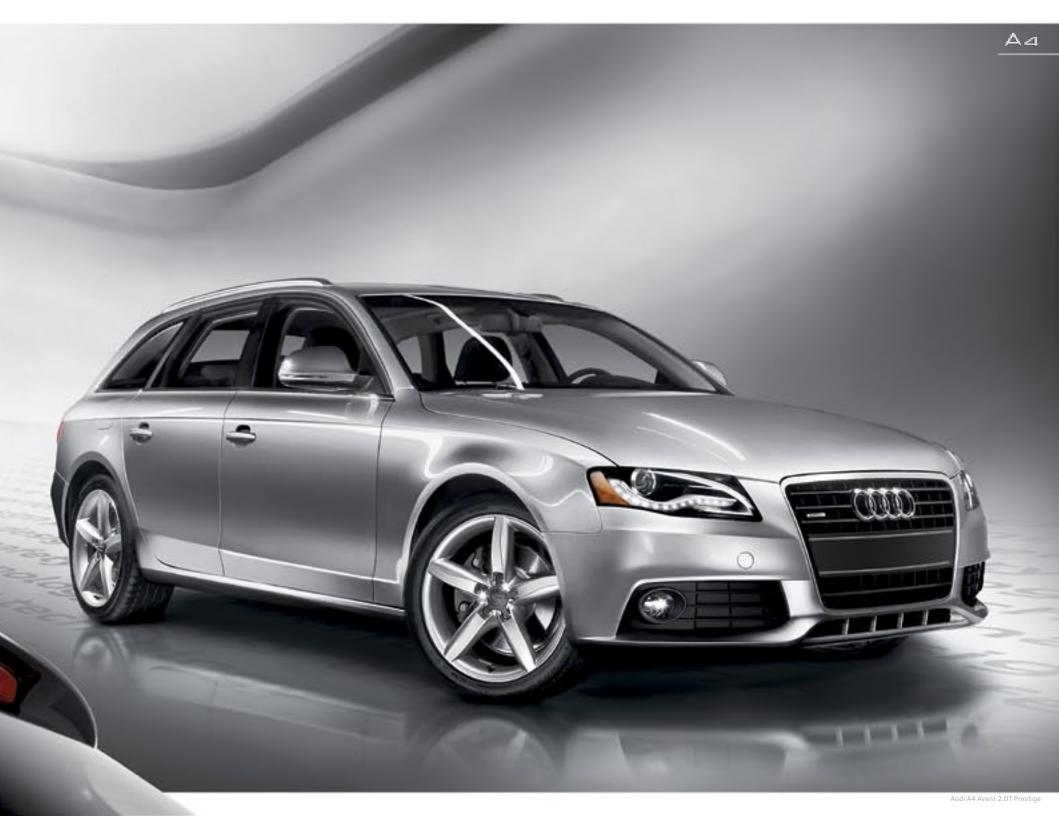

# There is room for everything but compromise.

Inside and out, the A4 Avant fluidly integrates sophistication with utility. This is affirmed the moment the available powerful LED daytime running lights spring to life. In the front, the distinctive singleframe<sup>®</sup> grille marks the Avant as pure Audi. Overhead, the chrome roofrails, sweeping roofline and sporty rear spoiler gracefully cascade to a tailgate that offers surprising functionality without diminishing any of its luxury or performance.

## Luxury that knows how to multitask.

The A4 Avant is extremely adept at fulfilling a number of roles effortlessly. Regardless of what they are, you can be certain luxury, comfort and thoughtful innovation are always part of the experience. For instance, the A4 Avant features numerous functionality aspects, including 60/40 split folding rear seats and a multipurpose luggage cover, which can be used as a partition to maximize versatility. As for passengers in the back seat, they can enjoy considerable leg room, while everyone gets to experience the standard Open Sky panorama sunroof.