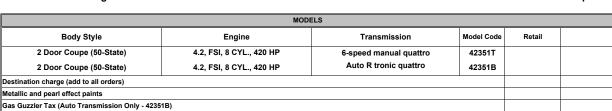

# **Order Guide & Retail Pricing**

**Audi Sales Planning & Distribution** 

Issue Date: July 17, 2009

|                                             |      |        |        | TRANSMISSION |                     |                     |                |                  |                  |                   |
|---------------------------------------------|------|--------|--------|--------------|---------------------|---------------------|----------------|------------------|------------------|-------------------|
|                                             |      | ENGINE | ENGINE | FRO          | NT WHEEL D          | RIVE                | 1              |                  | TTRO             |                   |
| BODY STYLE                                  | PAGE | BODY   | CODE   | 6SPD Manual  | Auto S-<br>tronic** | Auto<br>multitronic | 6SPD<br>Manual | Auto<br>S-tronic | Auto<br>R-tronic | Auto<br>Tiptronic |
| A3 2.0 T                                    |      |        |        |              |                     |                     |                |                  |                  |                   |
| 4-Door FWD                                  | 3    | 8PA5   | 9      | С            | X                   |                     |                |                  |                  | İ                 |
| 4-Door quattro                              | 3    | 8PA5   | 9      |              |                     |                     |                | L                |                  | İ                 |
| 4-Door FWD PZEV                             | 3    | 8PA5   | Υ      | С            | Х                   |                     |                |                  |                  | <u> </u>          |
| A3 2.0 TDI                                  |      |        |        |              |                     |                     |                |                  |                  |                   |
| 4-Door FWD                                  | 3    | 8PA5   | Р      |              | Χ                   |                     |                |                  |                  |                   |
| A4 2.0 Sedan                                |      |        |        |              |                     |                     |                |                  |                  | 1                 |
| 4-Door Sedan FrontTrak Multitronic          | 5    | 8K25   | 6      |              |                     | Н                   |                |                  |                  | 1                 |
| A4 2.0 Sedan                                |      |        |        |              |                     |                     |                |                  |                  | 1                 |
| 4-Door Sedan quattro                        | 6    | 8K25   | 6      |              |                     |                     |                |                  |                  | L                 |
| 4-Door Sedan quattro                        | 6    | 8K25   | 6      |              |                     |                     | 9              |                  |                  | 1                 |
| A4 2.0 Avant                                |      |        |        |              |                     |                     |                |                  |                  | 1                 |
| 4-Door Avant quattro                        | 7    | 8K55   | 6      |              |                     |                     |                |                  |                  | L                 |
| <u>S4 Sedan</u>                             |      |        |        |              |                     |                     |                |                  |                  | 1                 |
| 4-Door Sedan quattro                        | 9    | 8K25   | 4      |              |                     |                     | 9              | Y                |                  |                   |
| A5 2.0 Coupe                                |      |        |        |              |                     |                     | _              |                  |                  | l .               |
| 2-Door 2.0L Coupe quattro                   | 11   | 8T35   | 6      |              |                     |                     | 9              |                  |                  | L                 |
| A5 3.2 Coupe                                | 4.5  | c=-    | _      |              |                     |                     |                |                  |                  |                   |
| 2-Door 3.2L Coupe quattro                   | 12   | 8T35   | F      |              |                     |                     |                |                  |                  | L                 |
| S5 Coupe                                    | 4.   | CT0-   | _      |              |                     |                     | _              |                  |                  |                   |
| 2-Door 4.2L Coupe quattro                   | 14   | 8T35   | В      |              |                     |                     | 9              |                  |                  | L                 |
| A5 Cabriolet                                | 40   | 0575   |        |              |                     |                     |                |                  |                  | 1                 |
| 2-Door 2.0L Cabriolet FrontTrak Multitronic | 16   | 8F75   | 6      |              |                     | Н                   |                |                  |                  |                   |
| 2-Door 2.0L Cabriolet quattro               | 16   | 8F75   | 6      |              |                     |                     |                |                  |                  | L                 |
| S5 Cabriolet                                | 40   | 0575   |        |              |                     |                     |                | v                |                  | 1                 |
| 2-Door 3.0L Cabriolet quattro               | 18   | 8F75   | 4      |              |                     |                     |                | Y                |                  |                   |
| A6 3.0T Sedan                               | 20   | 4F25   | v      |              |                     |                     |                |                  |                  | L                 |
| 4-Door quattro Tiptronic  A6 3.0T Avant     | 20   | 4F25   | V      |              |                     |                     |                |                  |                  |                   |
| 4-Door Avant quattro                        | 21   | 4F55   | v      |              |                     |                     |                |                  |                  | L                 |
| A6 3.2 Sedan                                | 21   | 4133   | •      |              |                     |                     |                |                  |                  |                   |
| 4-Door Auto Multitronic FrontTrak           | 22   | 4F25   | R      |              |                     | н                   |                |                  |                  | 1                 |
| A6 4.2 Sedan                                | 22   | 41-23  | , K    |              |                     | - "                 |                |                  |                  | l                 |
| 4-Door quattro Tiptronic                    | 23   | 4F25   | D      |              |                     |                     |                |                  |                  | L                 |
| S6                                          | 23   | 41-23  |        |              |                     |                     |                |                  |                  | _                 |
| 4-Door 5.2L quattro Tiptronic               | 25   | 4F25   | s      |              |                     |                     |                |                  |                  | L                 |
| TT Coupe 2.0T                               | 23   | 41 23  |        |              |                     |                     |                |                  |                  |                   |
| 2-Door 2.0T Coupe quattro                   | 27   | 8J35   | 9      |              |                     |                     |                | L                |                  | 1                 |
| TT Roadster 2.0T                            | 21   | 0000   | 3      |              |                     |                     |                | -                |                  | 1                 |
| 2-Door 2.0T Roadster quattro                | 29   | 8J95   | 9      |              |                     |                     |                | L                |                  | l                 |
| TTS Coupe 2.0T                              |      | 0000   |        |              |                     |                     |                | -                |                  | 1                 |
| 2-Door 2.0T Coupe quattro                   | 31   | 8J35   | 4      |              |                     |                     |                | L                |                  | 1                 |
| TTS Roadster 2.0T                           |      | 0000   | -      |              |                     |                     |                | -                |                  | 1                 |
| 2-Door 2.0T Roadster quattro                | 33   | 8J95   | 4      |              |                     |                     |                | L                |                  | 1                 |
| Audi Q5                                     | - 50 | 5555   | -      |              |                     |                     |                | -                |                  |                   |
| 4-Door SUV quattro Tiptronic                | 35   | 8RB5   | E      |              |                     |                     |                |                  |                  | L                 |
| Audi Q7 3.6                                 | - 30 | 5.450  | _      |              |                     | 1                   |                |                  |                  |                   |
| 4-Door SUV quattro                          | 37   | 4LB5   | D      |              |                     |                     |                |                  |                  | L                 |
| Audi Q7 3.0 TDI Premium                     |      |        | _      |              |                     |                     |                |                  |                  | _                 |
| 4-Door SUV quattro                          | 38   | 4LB5   | R      |              |                     |                     |                |                  |                  | L                 |
| Audi Q7 4.2 Prestige                        |      |        | ••     |              |                     |                     |                |                  |                  | _<br>             |
| 4-Door SUV quattro                          | 39   | 4LB5   | E      |              |                     |                     |                |                  |                  | L                 |
| A8                                          |      |        |        |              |                     |                     |                |                  |                  |                   |
| 4-Door Sedan quattro                        | 41   | 4E25   | F      |              |                     |                     |                |                  |                  | L                 |
| <u>A8 L</u>                                 |      |        |        |              |                     |                     |                |                  |                  |                   |
| 4-Door Sedan quattro                        | 42   | 4E85   | F      |              |                     |                     |                |                  |                  | L                 |
|                                             | 44   |        |        |              |                     | 4                   |                |                  |                  |                   |
|                                             | 42   |        |        |              |                     |                     |                |                  |                  | l                 |
| R8 4.2                                      | 44   | 4235   | 1      |              |                     |                     | т              |                  | В                |                   |
| -                                           |      | 4235   | 1      |              |                     |                     | т              |                  | В                |                   |